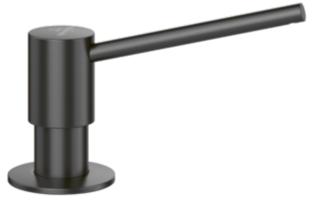

## ACCESSORIES SOAP DISPENSER

## PRODUCT INFORMATION

| Article title         | Villeroy & Boch Accessories Soap<br>dispenser, of Stainless steel,<br>Anthracite                                                  |
|-----------------------|-----------------------------------------------------------------------------------------------------------------------------------|
| Article number        | 92362005                                                                                                                          |
| Scope of delivery     | 1x soap dispenser , $1x$ installation instructions                                                                                |
| Length in mm          | 273                                                                                                                               |
| Width in mm           | 106                                                                                                                               |
| Height in mm          | 59                                                                                                                                |
| Collection            | Accessories                                                                                                                       |
| Material              | Stainless steel                                                                                                                   |
| surface               | matt                                                                                                                              |
| Colour name           | Anthracite                                                                                                                        |
| Technical information | Material: stainless steel (head),<br>plastic (holder),  Filling quantity: 250<br>ml  Container, soap dispenser:<br>Diameter 55 mm |
| Colour designation    | anthracite                                                                                                                        |
| Low pressure          | No                                                                                                                                |