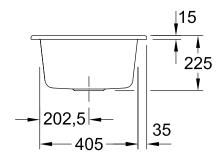

## TECHNICAL DRAWINGS

## PRODUCT INFORMATION

| Article title                 | Villeroy & Boch Subway 45 XS<br>Built-in sink, included Waste system<br>hand-operated, of Ceramic, 475 x |
|-------------------------------|----------------------------------------------------------------------------------------------------------|
|                               | 510 mm, Stone White CeramicPlus                                                                          |
| Article number                | 678101RW                                                                                                 |
| Assembly / Assembly type      | surface-mounted installation                                                                             |
| Assembly instructions         | minimum unit width: 45 cm                                                                                |
| Scope of delivery             | $1 \times sink$ , $1 \times basket strainer waste$                                                       |
| Length in mm                  | 510                                                                                                      |
| Width in mm                   | 475                                                                                                      |
| Height in mm                  | 225                                                                                                      |
| Interior depth                | 205                                                                                                      |
| Collection                    | Subway 45 XS                                                                                             |
| Material                      | Ceramic                                                                                                  |
| Colour name                   | Stone White CeramicPlus                                                                                  |
| Other material                | Grate: Stainless steel Valve:<br>Stainless steel                                                         |
| Position of main bowl         | Basin centred                                                                                            |
| Function of the drain fitting | basket strainer waste                                                                                    |
| Colour designation            | Stone White                                                                                              |
| Other colour designations     | Grate: Chrome, Valve: Chrome                                                                             |