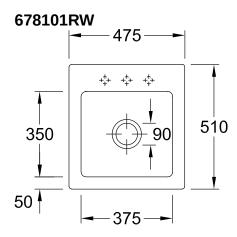

## TECHNICAL DRAWINGS

## 678101RW

## PRODUCT INFORMATION

| Article title                 | Villeroy & Boch Subway 45 XS<br>Built-in sink, included Waste system<br>hand-operated, of Ceramic, 475 x |
|-------------------------------|----------------------------------------------------------------------------------------------------------|
|                               | 510 mm, Stone White CeramicPlus                                                                          |
| Article number                | 678101RW                                                                                                 |
| Assembly / Assembly type      | surface-mounted installation                                                                             |
| Assembly instructions         | minimum unit width: 45 cm                                                                                |
| Scope of delivery             | $1 \times sink$ , $1 \times basket strainer waste$                                                       |
| Length in mm                  | 510                                                                                                      |
| Width in mm                   | 475                                                                                                      |
| Height in mm                  | 225                                                                                                      |
| Interior depth                | 205                                                                                                      |
| Collection                    | Subway 45 XS                                                                                             |
| Material                      | Ceramic                                                                                                  |
| Colour name                   | Stone White CeramicPlus                                                                                  |
| Other material                | Grate: Stainless steel Valve:<br>Stainless steel                                                         |
| Position of main bowl         | Basin centred                                                                                            |
| Function of the drain fitting | basket strainer waste                                                                                    |
| Colour designation            | Stone White                                                                                              |
| Other colour designations     | Grate: Chrome, Valve: Chrome                                                                             |