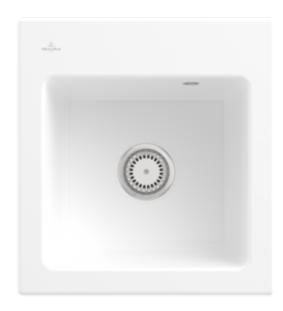

## SUBWAY 45 XS BUILT-IN SINK RECTANGLE

## PRODUCT INFORMATION

| Article title                 | Villeroy & Boch Subway 45 XS<br>Built-in sink, included Waste system<br>hand-operated, of Ceramic, 475 x |
|-------------------------------|----------------------------------------------------------------------------------------------------------|
|                               | 510 mm, Stone White CeramicPlus                                                                          |
| Article number                | 678101RW                                                                                                 |
| Assembly / Assembly type      | surface-mounted installation                                                                             |
| Assembly instructions         | minimum unit width: 45 cm                                                                                |
| Scope of delivery             | $1 \times sink$ , $1 \times basket strainer waste$                                                       |
| Length in mm                  | 510                                                                                                      |
| Width in mm                   | 475                                                                                                      |
| Height in mm                  | 225                                                                                                      |
| Interior depth                | 205                                                                                                      |
| Collection                    | Subway 45 XS                                                                                             |
| Material                      | Ceramic                                                                                                  |
| Colour name                   | Stone White CeramicPlus                                                                                  |
| Other material                | Grate: Stainless steel Valve:<br>Stainless steel                                                         |
| Position of main bowl         | Basin centred                                                                                            |
| Function of the drain fitting | basket strainer waste                                                                                    |
| Colour designation            | Stone White                                                                                              |
| Other colour designations     | Grate: Chrome, Valve: Chrome                                                                             |