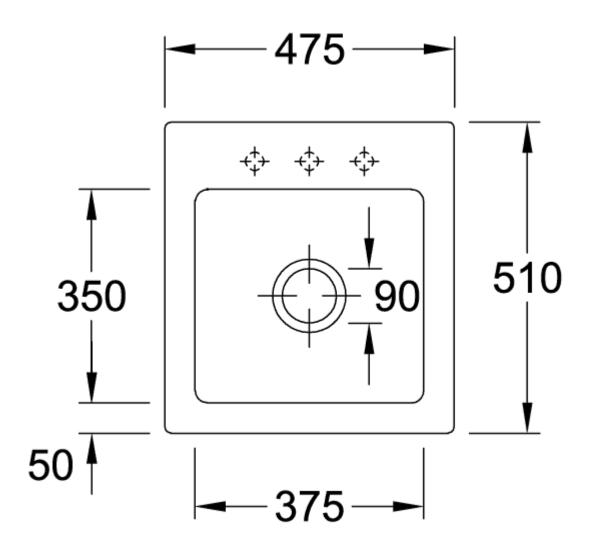

## TECHNICAL DRAWINGS

## 678101RW

## PRODUCT INFORMATION

| Article title                 | Villeroy & Boch Subway 45 XS<br>Built-in sink, included Waste system<br>hand-operated, of Ceramic, 475 x |
|-------------------------------|----------------------------------------------------------------------------------------------------------|
|                               | 510 mm, Stone White CeramicPlus                                                                          |
| Article number                | 678101RW                                                                                                 |
| Assembly / Assembly type      | surface-mounted installation                                                                             |
| Assembly instructions         | minimum unit width: 45 cm                                                                                |
| Scope of delivery             | $1 \times sink$ , $1 \times basket strainer waste$                                                       |
| Length in mm                  | 510                                                                                                      |
| Width in mm                   | 475                                                                                                      |
| Height in mm                  | 225                                                                                                      |
| Interior depth                | 205                                                                                                      |
| Collection                    | Subway 45 XS                                                                                             |
| Material                      | Ceramic                                                                                                  |
| Colour name                   | Stone White CeramicPlus                                                                                  |
| Other material                | Grate: Stainless steel Valve:<br>Stainless steel                                                         |
| Position of main bowl         | Basin centred                                                                                            |
| Function of the drain fitting | basket strainer waste                                                                                    |
| Colour designation            | Stone White                                                                                              |
| Other colour designations     | Grate: Chrome, Valve: Chrome                                                                             |