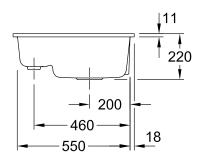

ion of main bowl         | Basin on right                                                                                                                                             |
| Function of the drain fitting | pop-up waste system                                                                                                                                        |
| Colour designation            | Stone White                                                                                                                                                |
| Other colour designations     | Grate: Chrome, Valve: Chrome                                                                                                                               |

## TECHNICAL DRAWINGS

## 67802FRW