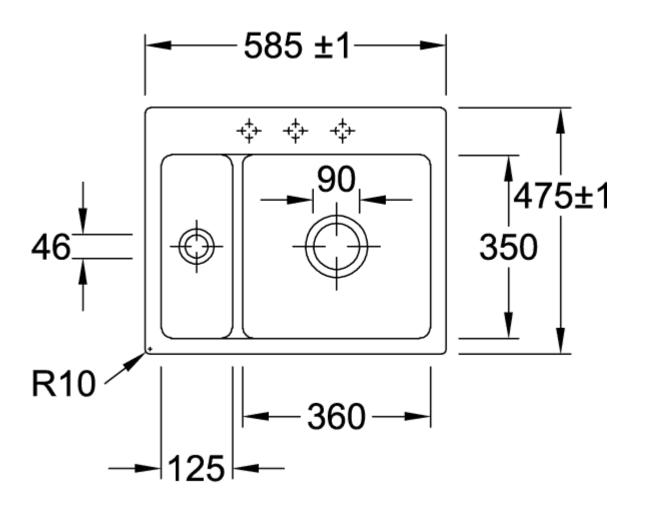

Position of main bowl         | Basin on right                                                                                                                                             |
| Function of the drain fitting | pop-up waste system                                                                                                                                        |
| Colour designation            | Stone White                                                                                                                                                |
| Other colour designations     | Grate: Chrome, Valve: Chrome                                                                                                                               |

## TECHNICAL DRAWINGS

## 67802FRW