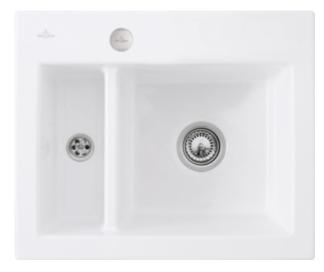

## PRODUCT INFORMATION

| Article title                 | Villeroy & Boch Subway 60 XM flat<br>Flush-mounted sink, included<br>Waste system pop-up, of Ceramic,<br>585 x 475 mm, Stone White<br>CeramicPlus          |
|-------------------------------|------------------------------------------------------------------------------------------------------------------------------------------------------------|
| Article number                | 67802FRW                                                                                                                                                   |
| Assembly / Assembly type      | flush-fitting installation                                                                                                                                 |
| Assembly instructions         | minimum unit width: 60 cm, For flush-fit installation in natural stone or artificial stone countertops  Minimum thickness of the countertop: at least 3 cm |
| Scope of delivery             | 1 x sink , 1 x pop-up waste system<br>1 x cover cap, round                                                                                                 |
| Length in mm                  | 475                                                                                                                                                        |
| Width in mm                   | 585                                                                                                                                                        |
| Height in mm                  | 220                                                                                                                                                        |
| Interior depth                | 205                                                                                                                                                        |
| Collection                    | Subway 60 XM flat                                                                                                                                          |
| Material                      | Ceramic                                                                                                                                                    |
| Colour name                   | Stone White CeramicPlus                                                                                                                                    |
| Other material                | Grate: Stainless steel Valve:<br>Stainless steel                                                                                                           |
| Position of main bowl         | Basin on right                                                                                                                                             |
| Function of the drain fitting | pop-up waste system                                                                                                                                        |
| Colour designation            | Stone White                                                                                                                                                |
| Other colour designations     | Grate: Chrome, Valve: Chrome                                                                                                                               |