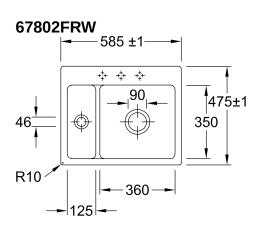

ition of main bowl         | Basin on right                                                                                                                                             |
| Function of the drain fitting | pop-up waste system                                                                                                                                        |
| Colour designation            | Stone White                                                                                                                                                |
| Other colour designations     | Grate: Chrome, Valve: Chrome                                                                                                                               |

## TECHNICAL DRAWINGS

## 67802FRW