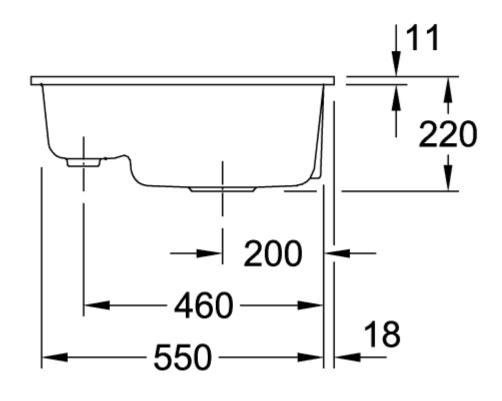

osition of main bowl         | Basin on right                                                                                                                                             |
| Function of the drain fitting | pop-up waste system                                                                                                                                        |
| Colour designation            | Stone White                                                                                                                                                |
| Other colour designations     | Grate: Chrome, Valve: Chrome                                                                                                                               |

## TECHNICAL DRAWINGS

## 67802FRW