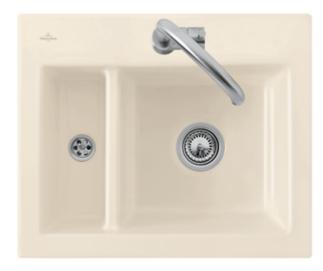

## PRODUCT INFORMATION

| Article title                 | Villeroy & Boch Subway 60 XM flat<br>Flush-mounted sink, included<br>Waste system hand-operated, of<br>Ceramic, 585 x 475 mm, Stone<br>White CeramicPlus               |
|-------------------------------|------------------------------------------------------------------------------------------------------------------------------------------------------------------------|
| Article number                | 67801FRW                                                                                                                                                               |
| Assembly / Assembly type      | flush-fitting installation                                                                                                                                             |
| Assembly instructions         | minimum unit width: 60 cm, For<br>flush-fit installation in natural stone<br>or artificial stone countertops <br>Minimum thickness of the<br>countertop: at least 3 cm |
| Scope of delivery             | $1 \times sink$ , $1 \times basket strainer waste$                                                                                                                     |
| Length in mm                  | 475                                                                                                                                                                    |
| Width in mm                   | 585                                                                                                                                                                    |
| Height in mm                  | 220                                                                                                                                                                    |
| Interior depth                | 205                                                                                                                                                                    |
| Collection                    | Subway 60 XM flat                                                                                                                                                      |
| Material                      | Ceramic                                                                                                                                                                |
| Colour name                   | Stone White CeramicPlus                                                                                                                                                |
| Other material                | Grate: Stainless steel Valve:<br>Stainless steel                                                                                                                       |
| Position of main bowl         | Basin on right                                                                                                                                                         |
| Function of the drain fitting | basket strainer waste                                                                                                                                                  |
| Colour designation            | Stone White                                                                                                                                                            |
| Other colour designations     | Grate: Chrome, Valve: Chrome                                                                                                                                           |