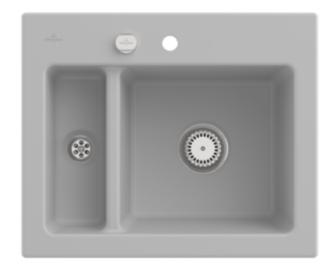

## PRODUCT INFORMATION

| Article title                 | Villeroy & Boch Subway 60 XM<br>Built-in sink, included Waste system<br>pop-up, of Ceramic, 620 x 510 mm,<br>Steam CeramicPlus |
|-------------------------------|--------------------------------------------------------------------------------------------------------------------------------|
| Article number                | 678002SM                                                                                                                       |
| Assembly / Assembly type      | surface-mounted installation                                                                                                   |
| Assembly instructions         | minimum unit width: 60 cm                                                                                                      |
| Scope of delivery             | 1 x sink , 1 x pop-up waste system<br>1 x cover cap, round                                                                     |
| Length in mm                  | 510                                                                                                                            |
| Width in mm                   | 620                                                                                                                            |
| Height in mm                  | 225                                                                                                                            |
| Interior depth                | 205                                                                                                                            |
| Collection                    | Subway 60 XM                                                                                                                   |
| Material                      | Ceramic                                                                                                                        |
| Colour name                   | Steam CeramicPlus                                                                                                              |
| Other material                | Grate: Stainless steel Valve:<br>Stainless steel                                                                               |
| Position of main bowl         | Basin on right                                                                                                                 |
| Function of the drain fitting | pop-up waste system                                                                                                            |
| Colour designation            | Steam                                                                                                                          |
| Other colour designations     | Grate: Chrome, Valve: Chrome                                                                                                   |