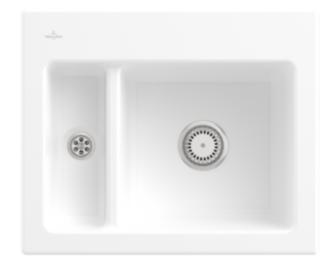

## PRODUCT INFORMATION

| Article title                 | Villeroy & Boch Subway 60 XM<br>Built-in sink, included Waste system<br>hand-operated, of Ceramic, 620 x<br>510 mm, Stone White CeramicPlus |
|-------------------------------|---------------------------------------------------------------------------------------------------------------------------------------------|
| Article number                | 678001RW                                                                                                                                    |
| Assembly / Assembly type      | surface-mounted installation                                                                                                                |
| Assembly instructions         | minimum unit width: 60 cm                                                                                                                   |
| Scope of delivery             | 1 x sink , 1 x basket strainer waste                                                                                                        |
| Length in mm                  | 510                                                                                                                                         |
| Width in mm                   | 620                                                                                                                                         |
| Height in mm                  | 225                                                                                                                                         |
| Interior depth                | 205                                                                                                                                         |
| Collection                    | Subway 60 XM                                                                                                                                |
| Material                      | Ceramic                                                                                                                                     |
| Colour name                   | Stone White CeramicPlus                                                                                                                     |
| Other material                | Grate: Stainless steel Valve:<br>Stainless steel                                                                                            |
| Position of main bowl         | Basin on right                                                                                                                              |
| Function of the drain fitting | basket strainer waste                                                                                                                       |
| Colour designation            | Stone White                                                                                                                                 |
| Other colour designations     | Grate: Chrome, Valve: Chrome                                                                                                                |