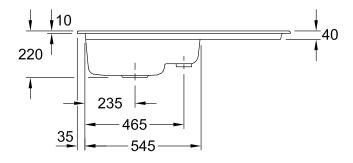

|
| Position of main bowl         | Basin on left                                                                                                                       |
| Function of the drain fitting | basket strainer waste                                                                                                               |
| Colour designation            | Steam                                                                                                                               |
| Other colour designations     | Grate: Chrome, Valve: Chrome                                                                                                        |

## TECHNICAL DRAWINGS

## 677201SM