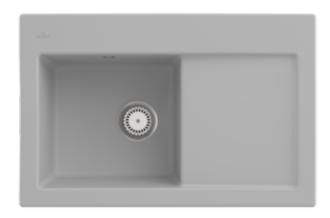

## SUBWAY 45 BUILT-IN SINK RECTANGLE

## PRODUCT INFORMATION

| Article title                 | Villeroy & Boch Subway 45 Built-in<br>sink, included Waste system hand-<br>operated, of Ceramic, 780 x 510<br>mm, Steam CeramicPlus |
|-------------------------------|-------------------------------------------------------------------------------------------------------------------------------------|
| Article number                | 677201SM                                                                                                                            |
| Assembly / Assembly type      | surface-mounted installation                                                                                                        |
| Assembly instructions         | minimum unit width: 45 cm                                                                                                           |
| Scope of delivery             | 1 x sink , 1 x basket strainer waste                                                                                                |
| Length in mm                  | 510                                                                                                                                 |
| Width in mm                   | 780                                                                                                                                 |
| Height in mm                  | 220                                                                                                                                 |
| Interior depth                | 200                                                                                                                                 |
| Collection                    | Subway 45                                                                                                                           |
| Material                      | Ceramic                                                                                                                             |
| Colour name                   | Steam CeramicPlus                                                                                                                   |
| Other material                | Grate: Stainless steel Valve:<br>Stainless steel                                                                                    |
| Position of main bowl         | Basin on left                                                                                                                       |
| Function of the drain fitting | basket strainer waste                                                                                                               |
| Colour designation            | Steam                                                                                                                               |
| Other colour designations     | Grate: Chrome, Valve: Chrome                                                                                                        |