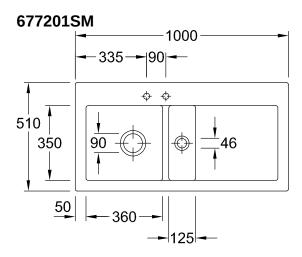

l                                                                                    |
| Position of main bowl         | Basin on left                                                                                                                       |
| Function of the drain fitting | basket strainer waste                                                                                                               |
| Colour designation            | Steam                                                                                                                               |
| Other colour designations     | Grate: Chrome, Valve: Chrome                                                                                                        |

## TECHNICAL DRAWINGS

## 677201SM