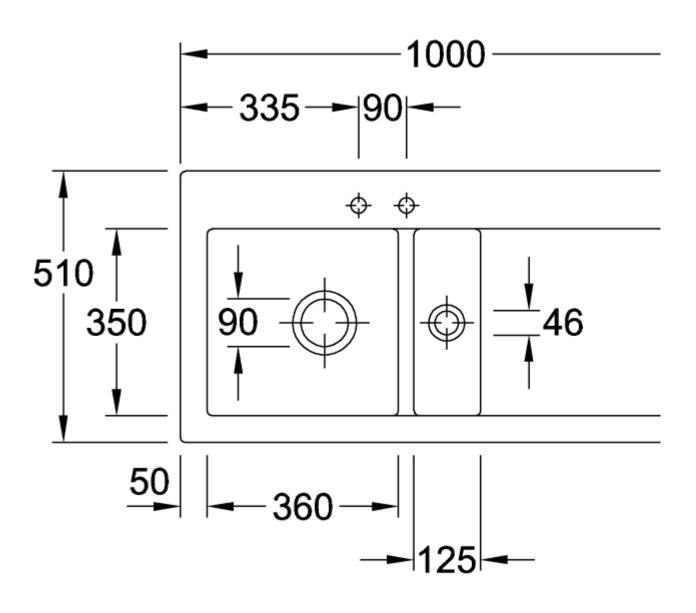

steel                                                                                    |
| Position of main bowl         | Basin on left                                                                                                                       |
| Function of the drain fitting | basket strainer waste                                                                                                               |
| Colour designation            | Steam                                                                                                                               |
| Other colour designations     | Grate: Chrome, Valve: Chrome                                                                                                        |

## TECHNICAL DRAWINGS

## 677201SM