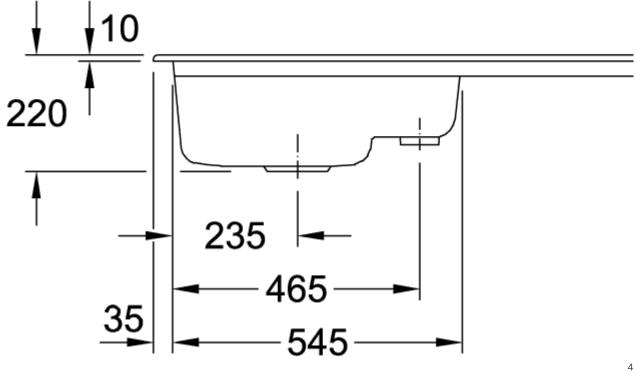

eel                                                                                    |
| Position of main bowl         | Basin on left                                                                                                                       |
| Function of the drain fitting | basket strainer waste                                                                                                               |
| Colour designation            | Steam                                                                                                                               |
| Other colour designations     | Grate: Chrome, Valve: Chrome                                                                                                        |

## TECHNICAL DRAWINGS

## 677201SM