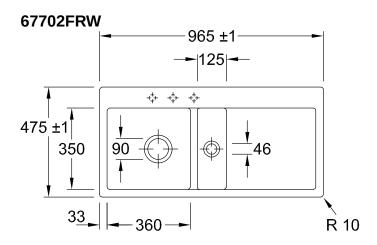

## TECHNICAL DRAWINGS

## 67702FRW

## PRODUCT INFORMATION

| Article title                 | Villeroy & Boch Subway 60 flat<br>Flush-mounted sink, included<br>Waste system pop-up, of Ceramic,<br>965 x 475 mm, Stone White<br>CeramicPlus                                                          |
|-------------------------------|---------------------------------------------------------------------------------------------------------------------------------------------------------------------------------------------------------|
| Article number                | 67702FRW                                                                                                                                                                                                |
| Assembly / Assembly type      | flush-fitting installation                                                                                                                                                                              |
| Assembly instructions         | minimum unit width: 60 cm,<br>Minimum thickness of the<br>countertop when placed with a<br>dishwasher: at least 4 cm For flush-<br>fit installation in natural stone or<br>artificial stone countertops |
| Scope of delivery             | 1 x sink , 1 x pop-up waste system<br>1 x cover cap, round                                                                                                                                              |
| Length in mm                  | 475                                                                                                                                                                                                     |
| Width in mm                   | 965                                                                                                                                                                                                     |
| Height in mm                  | 220                                                                                                                                                                                                     |
| Interior depth                | 200                                                                                                                                                                                                     |
| Collection                    | Subway 60 flat                                                                                                                                                                                          |
| Material                      | Ceramic                                                                                                                                                                                                 |
| Colour name                   | Stone White CeramicPlus                                                                                                                                                                                 |
| Other material                | Grate: Stainless steel Valve:<br>Stainless steel                                                                                                                                                        |
| Position of main bowl         | Basin on left                                                                                                                                                                                           |
| Function of the drain fitting | pop-up waste system                                                                                                                                                                                     |
| Colour designation            | Stone White                                                                                                                                                                                             |
| Other colour designations     | Grate: Chrome, Valve: Chrome                                                                                                                                                                            |