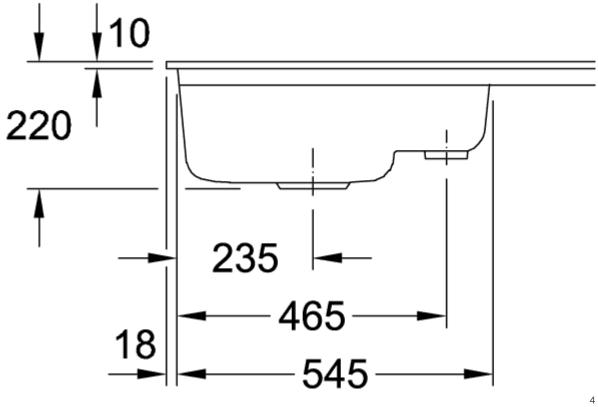

## TECHNICAL DRAWINGS

## 67702FRW

## PRODUCT INFORMATION

| Article title                 | Villeroy & Boch Subway 60 flat<br>Flush-mounted sink, included<br>Waste system pop-up, of Ceramic,<br>965 x 475 mm, Stone White<br>CeramicPlus                                                          |
|-------------------------------|---------------------------------------------------------------------------------------------------------------------------------------------------------------------------------------------------------|
| Article number                | 67702FRW                                                                                                                                                                                                |
| Assembly / Assembly type      | flush-fitting installation                                                                                                                                                                              |
| Assembly instructions         | minimum unit width: 60 cm,<br>Minimum thickness of the<br>countertop when placed with a<br>dishwasher: at least 4 cm For flush-<br>fit installation in natural stone or<br>artificial stone countertops |
| Scope of delivery             | 1 x sink , 1 x pop-up waste system<br>1 x cover cap, round                                                                                                                                              |
| Length in mm                  | 475                                                                                                                                                                                                     |
| Width in mm                   | 965                                                                                                                                                                                                     |
| Height in mm                  | 220                                                                                                                                                                                                     |
| Interior depth                | 200                                                                                                                                                                                                     |
| Collection                    | Subway 60 flat                                                                                                                                                                                          |
| Material                      | Ceramic                                                                                                                                                                                                 |
| Colour name                   | Stone White CeramicPlus                                                                                                                                                                                 |
| Other material                | Grate: Stainless steel Valve:<br>Stainless steel                                                                                                                                                        |
| Position of main bowl         | Basin on left                                                                                                                                                                                           |
| Function of the drain fitting | pop-up waste system                                                                                                                                                                                     |
| Colour designation            | Stone White                                                                                                                                                                                             |
| Other colour designations     | Grate: Chrome, Valve: Chrome                                                                                                                                                                            |