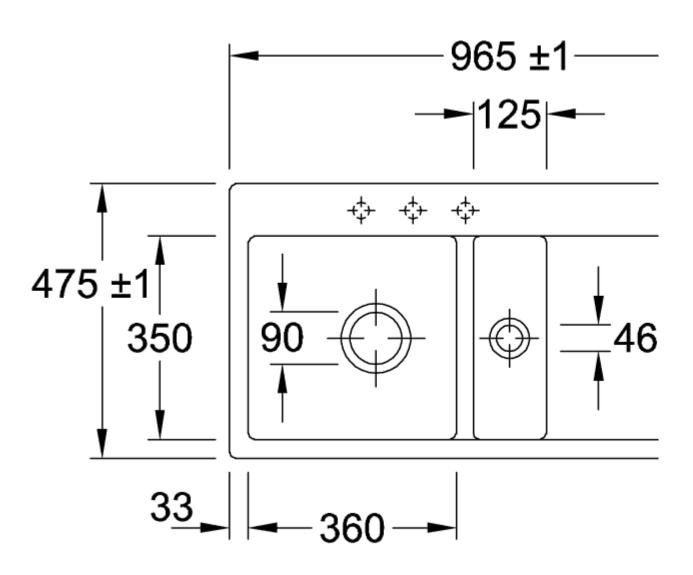

## TECHNICAL DRAWINGS

## 67702FRW

## PRODUCT INFORMATION

| Article title                 | Villeroy & Boch Subway 60 flat<br>Flush-mounted sink, included<br>Waste system pop-up, of Ceramic,<br>965 x 475 mm, Stone White<br>CeramicPlus                                                          |
|-------------------------------|---------------------------------------------------------------------------------------------------------------------------------------------------------------------------------------------------------|
| Article number                | 67702FRW                                                                                                                                                                                                |
| Assembly / Assembly type      | flush-fitting installation                                                                                                                                                                              |
| Assembly instructions         | minimum unit width: 60 cm,<br>Minimum thickness of the<br>countertop when placed with a<br>dishwasher: at least 4 cm For flush-<br>fit installation in natural stone or<br>artificial stone countertops |
| Scope of delivery             | 1 x sink , 1 x pop-up waste system<br>1 x cover cap, round                                                                                                                                              |
| Length in mm                  | 475                                                                                                                                                                                                     |
| Width in mm                   | 965                                                                                                                                                                                                     |
| Height in mm                  | 220                                                                                                                                                                                                     |
| Interior depth                | 200                                                                                                                                                                                                     |
| Collection                    | Subway 60 flat                                                                                                                                                                                          |
| Material                      | Ceramic                                                                                                                                                                                                 |
| Colour name                   | Stone White CeramicPlus                                                                                                                                                                                 |
| Other material                | Grate: Stainless steel Valve:<br>Stainless steel                                                                                                                                                        |
| Position of main bowl         | Basin on left                                                                                                                                                                                           |
| Function of the drain fitting | pop-up waste system                                                                                                                                                                                     |
| Colour designation            | Stone White                                                                                                                                                                                             |
| Other colour designations     | Grate: Chrome, Valve: Chrome                                                                                                                                                                            |