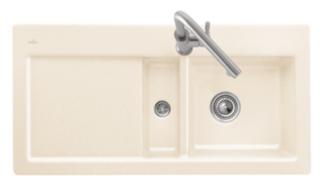

## PRODUCT INFORMATION

| Article title                 | Villeroy & Boch Subway 60 flat<br>Flush-mounted sink, included<br>Waste system pop-up, of Ceramic,<br>965 x 475 mm, Stone White<br>CeramicPlus                                                          |
|-------------------------------|---------------------------------------------------------------------------------------------------------------------------------------------------------------------------------------------------------|
| Article number                | 67702FRW                                                                                                                                                                                                |
| Assembly / Assembly type      | flush-fitting installation                                                                                                                                                                              |
| Assembly instructions         | minimum unit width: 60 cm,<br>Minimum thickness of the<br>countertop when placed with a<br>dishwasher: at least 4 cm For flush-<br>fit installation in natural stone or<br>artificial stone countertops |
| Scope of delivery             | 1 x sink , 1 x pop-up waste system<br>1 x cover cap, round                                                                                                                                              |
| Length in mm                  | 475                                                                                                                                                                                                     |
| Width in mm                   | 965                                                                                                                                                                                                     |
| Height in mm                  | 220                                                                                                                                                                                                     |
| Interior depth                | 200                                                                                                                                                                                                     |
| Collection                    | Subway 60 flat                                                                                                                                                                                          |
| Material                      | Ceramic                                                                                                                                                                                                 |
| Colour name                   | Stone White CeramicPlus                                                                                                                                                                                 |
| Other material                | Grate: Stainless steel Valve:<br>Stainless steel                                                                                                                                                        |
| Position of main bowl         | Basin on left                                                                                                                                                                                           |
| Function of the drain fitting | pop-up waste system                                                                                                                                                                                     |
| Colour designation            | Stone White                                                                                                                                                                                             |
| Other colour designations     | Grate: Chrome, Valve: Chrome                                                                                                                                                                            |