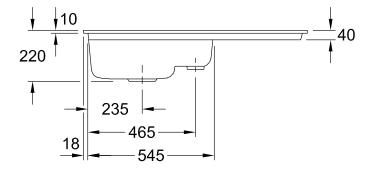

|
| Function of the drain fitting | pop-up waste system                                                                                                                                                                                     |
| Colour designation            | Stone White                                                                                                                                                                                             |
| Other colour designations     | Grate: Chrome, Valve: Chrome                                                                                                                                                                            |

## TECHNICAL DRAWINGS

## 67702FRW