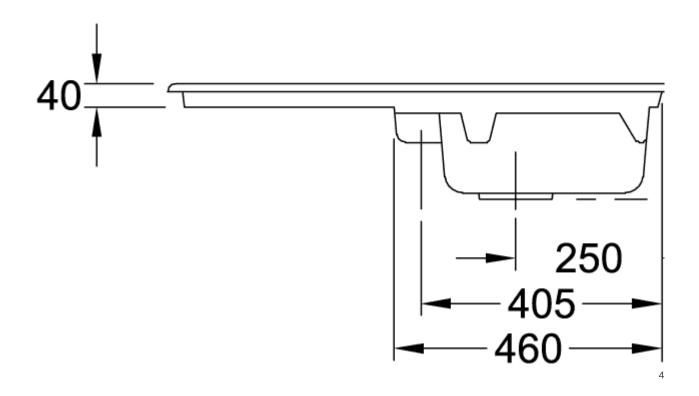

|
| Position of main bowl         | Basin, reversible                                                                                                                          |
| Function of the drain fitting | pop-up waste system                                                                                                                        |
| Colour designation            | Steam                                                                                                                                      |
| Other colour designations     | Grate: Chrome, Valve: Chrome                                                                                                               |

## TECHNICAL DRAWINGS

## 673202SM