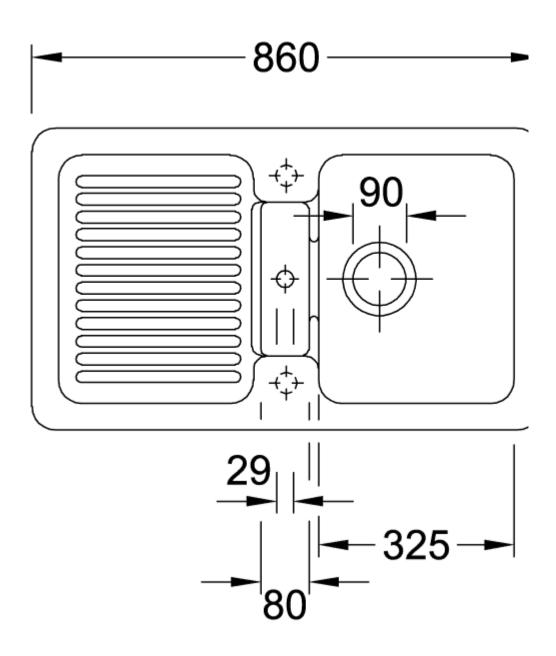

|
| Position of main bowl         | Basin, reversible                                                                                                                          |
| Function of the drain fitting | pop-up waste system                                                                                                                        |
| Colour designation            | Steam                                                                                                                                      |
| Other colour designations     | Grate: Chrome, Valve: Chrome                                                                                                               |

## TECHNICAL DRAWINGS

## 673202SM