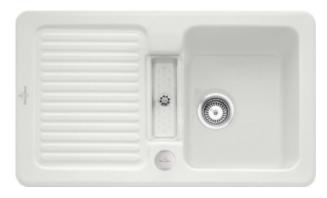

## CONDOR 50 BUILT-IN SINK RECTANGLE

## PRODUCT INFORMATION

| Article title                 | Villeroy & Boch Condor 50 Built-in<br>sink, included Strainer bowl, Waste<br>system pop-up, of Ceramic, 860 x<br>510 mm, Steam CeramicPlus |
|-------------------------------|--------------------------------------------------------------------------------------------------------------------------------------------|
| Article number                | 673202SM                                                                                                                                   |
| Assembly / Assembly type      | surface-mounted installation                                                                                                               |
| Assembly instructions         | minimum unit width: 50 cm                                                                                                                  |
| Scope of delivery             | 1 x sink , 1 x pop-up waste system<br>1 x cover cap, round                                                                                 |
| Length in mm                  | 510                                                                                                                                        |
| Width in mm                   | 860                                                                                                                                        |
| Height in mm                  | 190                                                                                                                                        |
| Interior depth                | 175                                                                                                                                        |
| Collection                    | Condor 50                                                                                                                                  |
| Material                      | Ceramic                                                                                                                                    |
| Colour name                   | Steam CeramicPlus                                                                                                                          |
| Other material                | Grate: Stainless steel Valve:<br>Stainless steel                                                                                           |
| Position of main bowl         | Basin, reversible                                                                                                                          |
| Function of the drain fitting | pop-up waste system                                                                                                                        |
| Colour designation            | Steam                                                                                                                                      |
| Other colour designations     | Grate: Chrome, Valve: Chrome                                                                                                               |