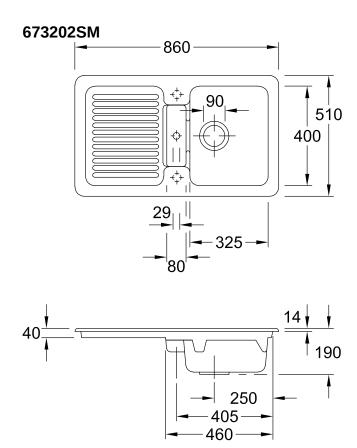

|
| Position of main bowl         | Basin, reversible                                                                                                                          |
| Function of the drain fitting | pop-up waste system                                                                                                                        |
| Colour designation            | Steam                                                                                                                                      |
| Other colour designations     | Grate: Chrome, Valve: Chrome                                                                                                               |

## TECHNICAL DRAWINGS

## 673202SM