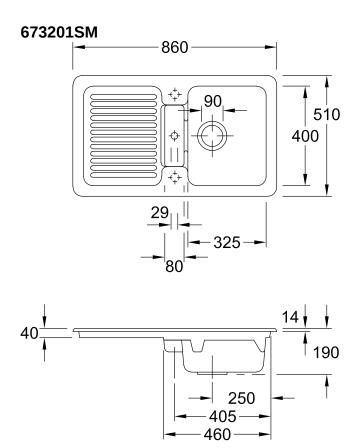

## 673201SM

## PRODUCT INFORMATION

| Article title                 | Villeroy & Boch Condor 50 Built-in<br>sink, included Strainer bowl, Waste<br>system hand-operated, of Ceramic,<br>860 x 510 mm, Steam CeramicPlus |
|-------------------------------|---------------------------------------------------------------------------------------------------------------------------------------------------|
| Article number                | 673201SM                                                                                                                                          |
| Assembly / Assembly type      | surface-mounted installation                                                                                                                      |
| Assembly instructions         | minimum unit width: 50 cm                                                                                                                         |
| Scope of delivery             | 1 x sink , 1 x basket strainer waste                                                                                                              |
| Length in mm                  | 510                                                                                                                                               |
| Width in mm                   | 860                                                                                                                                               |
| Height in mm                  | 190                                                                                                                                               |
| Interior depth                | 175                                                                                                                                               |
| Collection                    | Condor 50                                                                                                                                         |
| Material                      | Ceramic                                                                                                                                           |
| Colour name                   | Steam CeramicPlus                                                                                                                                 |
| Other material                | Grate: Stainless steel Valve:<br>Stainless steel                                                                                                  |
| Position of main bowl         | Basin, reversible                                                                                                                                 |
| Function of the drain fitting | basket strainer waste                                                                                                                             |
| Colour designation            | Steam                                                                                                                                             |
| Other colour designations     | Grate: Chrome, Valve: Chrome                                                                                                                      |