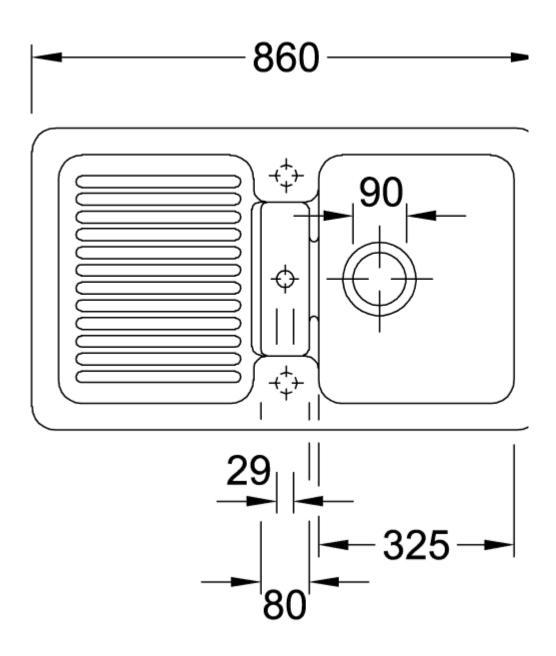

## TECHNICAL DRAWINGS

## PRODUCT INFORMATION

| Article title                 | Villeroy & Boch Condor 50 Built-in<br>sink, included Strainer bowl, Waste<br>system hand-operated, of Ceramic,<br>860 x 510 mm, Steam CeramicPlus |
|-------------------------------|---------------------------------------------------------------------------------------------------------------------------------------------------|
| Article number                | 673201SM                                                                                                                                          |
| Assembly / Assembly type      | surface-mounted installation                                                                                                                      |
| Assembly instructions         | minimum unit width: 50 cm                                                                                                                         |
| Scope of delivery             | 1 x sink , 1 x basket strainer waste                                                                                                              |
| Length in mm                  | 510                                                                                                                                               |
| Width in mm                   | 860                                                                                                                                               |
| Height in mm                  | 190                                                                                                                                               |
| Interior depth                | 175                                                                                                                                               |
| Collection                    | Condor 50                                                                                                                                         |
| Material                      | Ceramic                                                                                                                                           |
| Colour name                   | Steam CeramicPlus                                                                                                                                 |
| Other material                | Grate: Stainless steel Valve:<br>Stainless steel                                                                                                  |
| Position of main bowl         | Basin, reversible                                                                                                                                 |
| Function of the drain fitting | basket strainer waste                                                                                                                             |
| Colour designation            | Steam                                                                                                                                             |
| Other colour designations     | Grate: Chrome, Valve: Chrome                                                                                                                      |