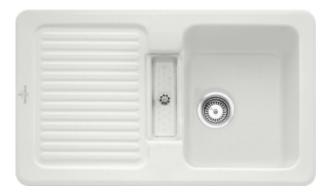

## CONDOR 50 BUILT-IN SINK RECTANGLE

## PRODUCT INFORMATION

| Article title                 | Villeroy & Boch Condor 50 Built-in<br>sink, included Strainer bowl, Waste<br>system hand-operated, of Ceramic,<br>860 x 510 mm, Steam CeramicPlus |
|-------------------------------|---------------------------------------------------------------------------------------------------------------------------------------------------|
| Article number                | 673201SM                                                                                                                                          |
| Assembly / Assembly type      | surface-mounted installation                                                                                                                      |
| Assembly instructions         | minimum unit width: 50 cm                                                                                                                         |
| Scope of delivery             | 1 x sink , 1 x basket strainer waste                                                                                                              |
| Length in mm                  | 510                                                                                                                                               |
| Width in mm                   | 860                                                                                                                                               |
| Height in mm                  | 190                                                                                                                                               |
| Interior depth                | 175                                                                                                                                               |
| Collection                    | Condor 50                                                                                                                                         |
| Material                      | Ceramic                                                                                                                                           |
| Colour name                   | Steam CeramicPlus                                                                                                                                 |
| Other material                | Grate: Stainless steel Valve:<br>Stainless steel                                                                                                  |
| Position of main bowl         | Basin, reversible                                                                                                                                 |
| Function of the drain fitting | basket strainer waste                                                                                                                             |
| Colour designation            | Steam                                                                                                                                             |
| Other colour designations     | Grate: Chrome, Valve: Chrome                                                                                                                      |