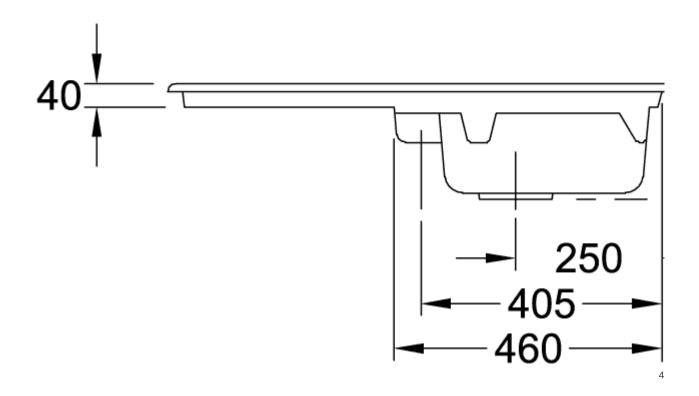

## TECHNICAL DRAWINGS

## PRODUCT INFORMATION

| Article title                 | Villeroy & Boch Condor 50 Built-in<br>sink, included Strainer bowl, Waste<br>system hand-operated, of Ceramic,<br>860 x 510 mm, Steam CeramicPlus |
|-------------------------------|---------------------------------------------------------------------------------------------------------------------------------------------------|
| Article number                | 673201SM                                                                                                                                          |
| Assembly / Assembly type      | surface-mounted installation                                                                                                                      |
| Assembly instructions         | minimum unit width: 50 cm                                                                                                                         |
| Scope of delivery             | 1 x sink , 1 x basket strainer waste                                                                                                              |
| Length in mm                  | 510                                                                                                                                               |
| Width in mm                   | 860                                                                                                                                               |
| Height in mm                  | 190                                                                                                                                               |
| Interior depth                | 175                                                                                                                                               |
| Collection                    | Condor 50                                                                                                                                         |
| Material                      | Ceramic                                                                                                                                           |
| Colour name                   | Steam CeramicPlus                                                                                                                                 |
| Other material                | Grate: Stainless steel Valve:<br>Stainless steel                                                                                                  |
| Position of main bowl         | Basin, reversible                                                                                                                                 |
| Function of the drain fitting | basket strainer waste                                                                                                                             |
| Colour designation            | Steam                                                                                                                                             |
| Other colour designations     | Grate: Chrome, Valve: Chrome                                                                                                                      |