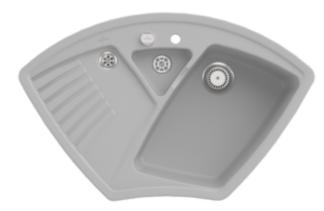

## ARENA CORNER CORNER SINK CORNER

## PRODUCT INFORMATION

| Article title                 | Villeroy & Boch Arena corner<br>Corner sink, included Strainer bowl, |
|-------------------------------|----------------------------------------------------------------------|
|                               | Waste system pop-up, of Ceramic,                                     |
|                               | 975 x 625 mm, Steam CeramicPlus                                      |
| Article number                | 672902SM                                                             |
| Assembly / Assembly type      | surface-mounted installation                                         |
| Assembly instructions         | Installation on a corner undersink cabinet with 90 cm side length.   |
| Scope of delivery             | 1 x sink , 1 x pop-up waste system                                   |
|                               | 1 x cover cap, round 1 x strainer bowl                               |
| Length in mm                  | 625                                                                  |
| Width in mm                   | 975                                                                  |
| Height in mm                  | 205                                                                  |
| Interior depth                | 180                                                                  |
| Collection                    | Arena corner                                                         |
| Material                      | Ceramic                                                              |
| Colour name                   | Steam CeramicPlus                                                    |
| Other material                | Grate: Stainless steel Valve:<br>Stainless steel                     |
| Position of main bowl         | Basin centred                                                        |
| Function of the drain fitting | pop-up waste system                                                  |
| Colour designation            | Steam                                                                |
| Other colour designations     | Grate: Chrome, Valve: Chrome                                         |