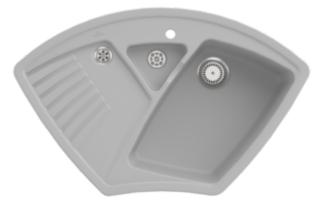

## ARENA CORNER CORNER SINK CORNER

## PRODUCT INFORMATION

| Article title                 | Villeroy & Boch Arena corner<br>Corner sink, included Strainer bowl,<br>Waste system hand-operated, of<br>Ceramic, 975 x 625 mm, Steam<br>CeramicPlus |
|-------------------------------|-------------------------------------------------------------------------------------------------------------------------------------------------------|
| Article number                | 672901SM                                                                                                                                              |
| Assembly / Assembly type      | surface-mounted installation                                                                                                                          |
| Assembly instructions         | Installation on a corner undersink cabinet with 90 cm side length.                                                                                    |
| Scope of delivery             | 1 x sink , 1 x basket strainer waste<br>1 x strainer bowl                                                                                             |
| Length in mm                  | 625                                                                                                                                                   |
| Width in mm                   | 975                                                                                                                                                   |
| Height in mm                  | 205                                                                                                                                                   |
| Interior depth                | 180                                                                                                                                                   |
| Collection                    | Arena corner                                                                                                                                          |
| Material                      | Ceramic                                                                                                                                               |
| Colour name                   | Steam CeramicPlus                                                                                                                                     |
| Other material                | Grate: Stainless steel Valve:<br>Stainless steel                                                                                                      |
| Position of main bowl         | Basin centred                                                                                                                                         |
| Function of the drain fitting | basket strainer waste                                                                                                                                 |
| Colour designation            | Steam                                                                                                                                                 |
| Other colour designations     | Grate: Chrome, Valve: Chrome                                                                                                                          |