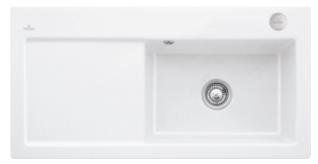

## SUBWAY 60 XL FLAT FLUSH-MOUNTED SINK RECTANGLE

## PRODUCT INFORMATION

| Article title                 | Villeroy & Boch Subway 60 XL flat<br>Flush-mounted sink, included<br>Waste system pop-up, of Ceramic,<br>965 x 475 mm, Stone White<br>CeramicPlus                                        |
|-------------------------------|------------------------------------------------------------------------------------------------------------------------------------------------------------------------------------------|
| Article number                | 67192FRW                                                                                                                                                                                 |
| Assembly / Assembly type      | flush-fitting installation                                                                                                                                                               |
| Assembly instructions         | minimum unit width: 60 cm, For flush-fit installation in natural stone or artificial stone countertops  Minimum thickness of the countertop when placed with a dishwasher: at least 4 cm |
| Scope of delivery             | 1 x sink , 1 x pop-up waste system 1 x cover cap, round                                                                                                                                  |
| Length in mm                  | 475                                                                                                                                                                                      |
| Width in mm                   | 965                                                                                                                                                                                      |
| Height in mm                  | 220                                                                                                                                                                                      |
| Interior depth                | 200                                                                                                                                                                                      |
| Collection                    | Subway 60 XL flat                                                                                                                                                                        |
| Material                      | Ceramic                                                                                                                                                                                  |
| Colour name                   | Stone White CeramicPlus                                                                                                                                                                  |
| Other material                | Grate: Stainless steel Valve:<br>Stainless steel                                                                                                                                         |
| Position of main bowl         | Basin on right                                                                                                                                                                           |
| Function of the drain fitting | pop-up waste system                                                                                                                                                                      |
| Colour designation            | Stone White                                                                                                                                                                              |
| Other colour designations     | Grate: Chrome, Valve: Chrome                                                                                                                                                             |