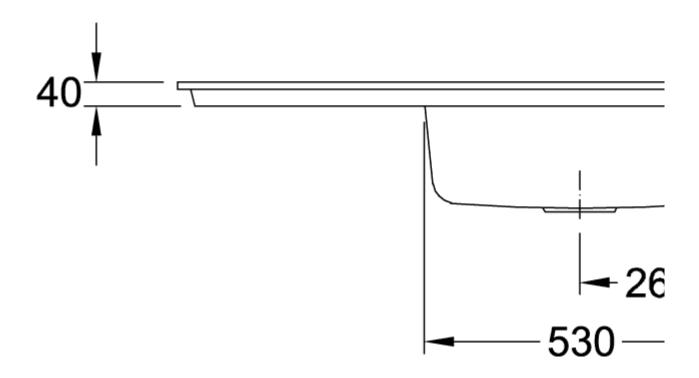

## TECHNICAL DRAWINGS

## PRODUCT INFORMATION

| Article title                 | Villeroy & Boch Subway 60 XL flat<br>Flush-mounted sink, included<br>Waste system pop-up, of Ceramic,<br>965 x 475 mm, Stone White<br>CeramicPlus                                        |
|-------------------------------|------------------------------------------------------------------------------------------------------------------------------------------------------------------------------------------|
| Article number                | 67192FRW                                                                                                                                                                                 |
| Assembly / Assembly type      | flush-fitting installation                                                                                                                                                               |
| Assembly instructions         | minimum unit width: 60 cm, For flush-fit installation in natural stone or artificial stone countertops  Minimum thickness of the countertop when placed with a dishwasher: at least 4 cm |
| Scope of delivery             | 1 x sink , 1 x pop-up waste system 1 x cover cap, round                                                                                                                                  |
| Length in mm                  | 475                                                                                                                                                                                      |
| Width in mm                   | 965                                                                                                                                                                                      |
| Height in mm                  | 220                                                                                                                                                                                      |
| Interior depth                | 200                                                                                                                                                                                      |
| Collection                    | Subway 60 XL flat                                                                                                                                                                        |
| Material                      | Ceramic                                                                                                                                                                                  |
| Colour name                   | Stone White CeramicPlus                                                                                                                                                                  |
| Other material                | Grate: Stainless steel Valve:<br>Stainless steel                                                                                                                                         |
| Position of main bowl         | Basin on right                                                                                                                                                                           |
| Function of the drain fitting | pop-up waste system                                                                                                                                                                      |
| Colour designation            | Stone White                                                                                                                                                                              |
| Other colour designations     | Grate: Chrome, Valve: Chrome                                                                                                                                                             |