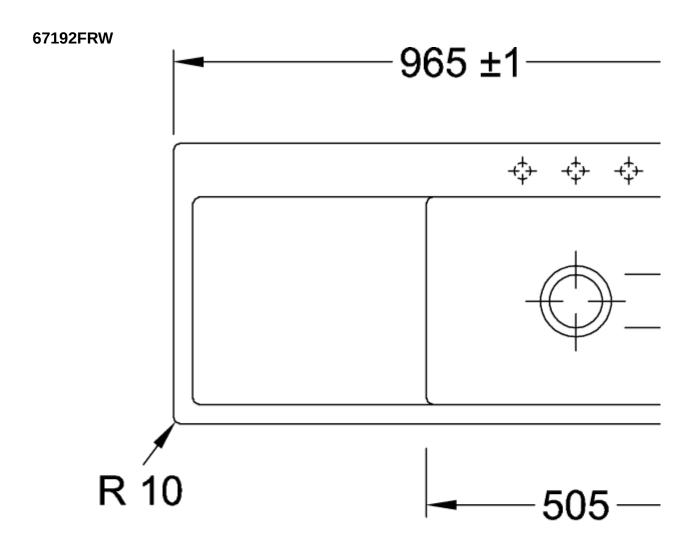

## TECHNICAL DRAWINGS

## PRODUCT INFORMATION

| Article title                 | Villeroy & Boch Subway 60 XL flat<br>Flush-mounted sink, included<br>Waste system pop-up, of Ceramic,<br>965 x 475 mm, Stone White<br>CeramicPlus                                        |
|-------------------------------|------------------------------------------------------------------------------------------------------------------------------------------------------------------------------------------|
| Article number                | 67192FRW                                                                                                                                                                                 |
| Assembly / Assembly type      | flush-fitting installation                                                                                                                                                               |
| Assembly instructions         | minimum unit width: 60 cm, For flush-fit installation in natural stone or artificial stone countertops  Minimum thickness of the countertop when placed with a dishwasher: at least 4 cm |
| Scope of delivery             | 1 x sink , 1 x pop-up waste system 1 x cover cap, round                                                                                                                                  |
| Length in mm                  | 475                                                                                                                                                                                      |
| Width in mm                   | 965                                                                                                                                                                                      |
| Height in mm                  | 220                                                                                                                                                                                      |
| Interior depth                | 200                                                                                                                                                                                      |
| Collection                    | Subway 60 XL flat                                                                                                                                                                        |
| Material                      | Ceramic                                                                                                                                                                                  |
| Colour name                   | Stone White CeramicPlus                                                                                                                                                                  |
| Other material                | Grate: Stainless steel Valve:<br>Stainless steel                                                                                                                                         |
| Position of main bowl         | Basin on right                                                                                                                                                                           |
| Function of the drain fitting | pop-up waste system                                                                                                                                                                      |
| Colour designation            | Stone White                                                                                                                                                                              |
| Other colour designations     | Grate: Chrome, Valve: Chrome                                                                                                                                                             |