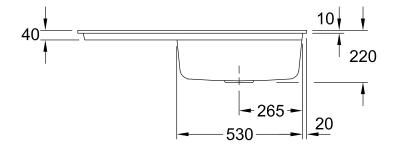

## PRODUCT INFORMATION

| Article title                 | Villeroy & Boch Subway 60 XL flat<br>Flush-mounted sink, included<br>Waste system pop-up, of Ceramic,<br>965 x 475 mm, Stone White<br>CeramicPlus                                        |
|-------------------------------|------------------------------------------------------------------------------------------------------------------------------------------------------------------------------------------|
| Article number                | 67192FRW                                                                                                                                                                                 |
| Assembly / Assembly type      | flush-fitting installation                                                                                                                                                               |
| Assembly instructions         | minimum unit width: 60 cm, For flush-fit installation in natural stone or artificial stone countertops  Minimum thickness of the countertop when placed with a dishwasher: at least 4 cm |
| Scope of delivery             | 1 x sink , 1 x pop-up waste system 1 x cover cap, round                                                                                                                                  |
| Length in mm                  | 475                                                                                                                                                                                      |
| Width in mm                   | 965                                                                                                                                                                                      |
| Height in mm                  | 220                                                                                                                                                                                      |
| Interior depth                | 200                                                                                                                                                                                      |
| Collection                    | Subway 60 XL flat                                                                                                                                                                        |
| Material                      | Ceramic                                                                                                                                                                                  |
| Colour name                   | Stone White CeramicPlus                                                                                                                                                                  |
| Other material                | Grate: Stainless steel Valve:<br>Stainless steel                                                                                                                                         |
| Position of main bowl         | Basin on right                                                                                                                                                                           |
| Function of the drain fitting | pop-up waste system                                                                                                                                                                      |
| Colour designation            | Stone White                                                                                                                                                                              |
| Other colour designations     | Grate: Chrome, Valve: Chrome                                                                                                                                                             |

## TECHNICAL DRAWINGS