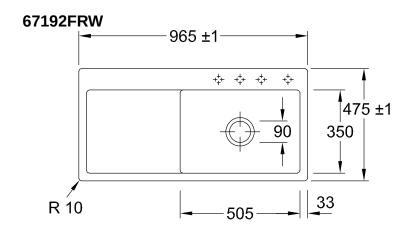

## TECHNICAL DRAWINGS

## PRODUCT INFORMATION

| Article title                 | Villeroy & Boch Subway 60 XL flat<br>Flush-mounted sink, included<br>Waste system pop-up, of Ceramic,<br>965 x 475 mm, Stone White<br>CeramicPlus                                        |
|-------------------------------|------------------------------------------------------------------------------------------------------------------------------------------------------------------------------------------|
| Article number                | 67192FRW                                                                                                                                                                                 |
| Assembly / Assembly type      | flush-fitting installation                                                                                                                                                               |
| Assembly instructions         | minimum unit width: 60 cm, For flush-fit installation in natural stone or artificial stone countertops  Minimum thickness of the countertop when placed with a dishwasher: at least 4 cm |
| Scope of delivery             | 1 x sink , 1 x pop-up waste system 1 x cover cap, round                                                                                                                                  |
| Length in mm                  | 475                                                                                                                                                                                      |
| Width in mm                   | 965                                                                                                                                                                                      |
| Height in mm                  | 220                                                                                                                                                                                      |
| Interior depth                | 200                                                                                                                                                                                      |
| Collection                    | Subway 60 XL flat                                                                                                                                                                        |
| Material                      | Ceramic                                                                                                                                                                                  |
| Colour name                   | Stone White CeramicPlus                                                                                                                                                                  |
| Other material                | Grate: Stainless steel Valve:<br>Stainless steel                                                                                                                                         |
| Position of main bowl         | Basin on right                                                                                                                                                                           |
| Function of the drain fitting | pop-up waste system                                                                                                                                                                      |
| Colour designation            | Stone White                                                                                                                                                                              |
| Other colour designations     | Grate: Chrome, Valve: Chrome                                                                                                                                                             |