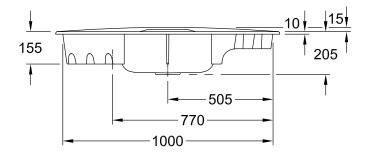

## PRODUCT INFORMATION

| Article title                 | Villeroy & Boch Solo corner Corner<br>sink, included Waste system hand-<br>operated, Strainer bowl, of Ceramic,<br>1075 x 600 mm, Steam<br>CeramicPlus |
|-------------------------------|--------------------------------------------------------------------------------------------------------------------------------------------------------|
| Article number                | 670801SM                                                                                                                                               |
| Assembly / Assembly type      | Corner installation                                                                                                                                    |
| Assembly instructions         | Installation on a corner undersink cabinet with 90 cm side length.                                                                                     |
| Scope of delivery             | 1 x sink , 1 x basket strainer waste<br>1 x strainer bowl                                                                                              |
| Length in mm                  | 600                                                                                                                                                    |
| Width in mm                   | 1075                                                                                                                                                   |
| Height in mm                  | 205                                                                                                                                                    |
| Interior depth                | 185                                                                                                                                                    |
| Collection                    | Solo corner                                                                                                                                            |
| Material                      | Ceramic                                                                                                                                                |
| Colour name                   | Steam CeramicPlus                                                                                                                                      |
| Other material                | Grate: Stainless steel Valve:<br>Stainless steel                                                                                                       |
| Position of main bowl         | Basin centred                                                                                                                                          |
| Function of the drain fitting | basket strainer waste                                                                                                                                  |
| Colour designation            | Steam                                                                                                                                                  |
| Other colour designations     | Grate: Chrome, Valve: Chrome                                                                                                                           |

## TECHNICAL DRAWINGS

## 670801SM