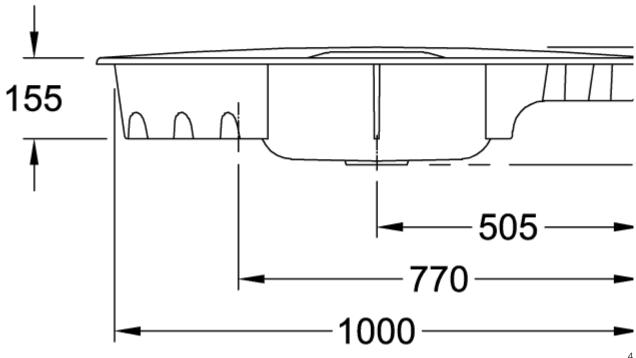

|
| Position of main bowl         | Basin centred                                                                                                                                          |
| Function of the drain fitting | basket strainer waste                                                                                                                                  |
| Colour designation            | Steam                                                                                                                                                  |
| Other colour designations     | Grate: Chrome, Valve: Chrome                                                                                                                           |

## TECHNICAL DRAWINGS

## 670801SM