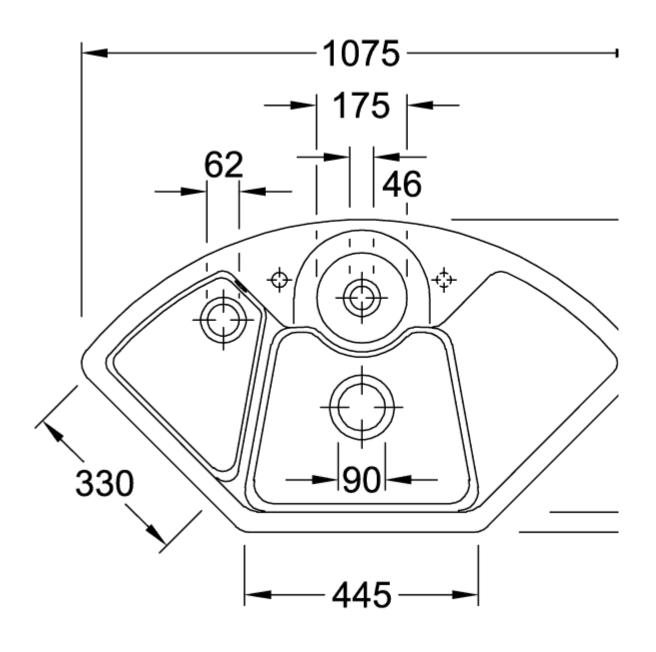

|
| Position of main bowl         | Basin centred                                                                                                                                          |
| Function of the drain fitting | basket strainer waste                                                                                                                                  |
| Colour designation            | Steam                                                                                                                                                  |
| Other colour designations     | Grate: Chrome, Valve: Chrome                                                                                                                           |

## TECHNICAL DRAWINGS

## 670801SM