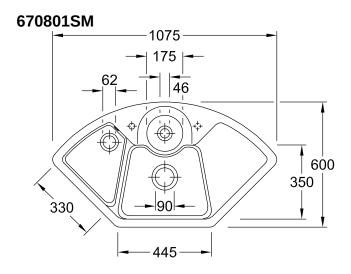

|
| Position of main bowl         | Basin centred                                                                                                                                          |
| Function of the drain fitting | basket strainer waste                                                                                                                                  |
| Colour designation            | Steam                                                                                                                                                  |
| Other colour designations     | Grate: Chrome, Valve: Chrome                                                                                                                           |

## TECHNICAL DRAWINGS

## 670801SM