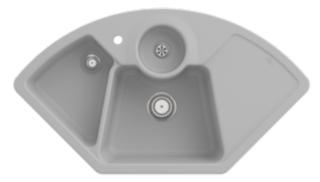

## PRODUCT INFORMATION

| Article title                 | Villeroy & Boch Solo corner Corner<br>sink, included Waste system hand-<br>operated, Strainer bowl, of Ceramic,<br>1075 x 600 mm, Steam<br>CeramicPlus |
|-------------------------------|--------------------------------------------------------------------------------------------------------------------------------------------------------|
| Article number                | 670801SM                                                                                                                                               |
| Assembly / Assembly type      | Corner installation                                                                                                                                    |
| Assembly instructions         | Installation on a corner undersink cabinet with 90 cm side length.                                                                                     |
| Scope of delivery             | 1 x sink , 1 x basket strainer waste<br>1 x strainer bowl                                                                                              |
| Length in mm                  | 600                                                                                                                                                    |
| Width in mm                   | 1075                                                                                                                                                   |
| Height in mm                  | 205                                                                                                                                                    |
| Interior depth                | 185                                                                                                                                                    |
| Collection                    | Solo corner                                                                                                                                            |
| Material                      | Ceramic                                                                                                                                                |
| Colour name                   | Steam CeramicPlus                                                                                                                                      |
| Other material                | Grate: Stainless steel Valve:<br>Stainless steel                                                                                                       |
| Position of main bowl         | Basin centred                                                                                                                                          |
| Function of the drain fitting | basket strainer waste                                                                                                                                  |
| Colour designation            | Steam                                                                                                                                                  |
| Other colour designations     | Grate: Chrome, Valve: Chrome                                                                                                                           |