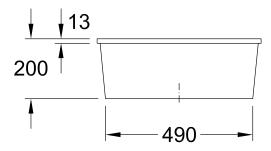

## PRODUCT INFORMATION

| Article title                 | Villeroy & Boch Cisterna 60C<br>Undercounter sink, included Waste<br>system pop-up, Fastening set, of<br>Ceramic, 550 x 440 mm, Steam<br>CeramicPlus |
|-------------------------------|------------------------------------------------------------------------------------------------------------------------------------------------------|
| Article number                | 670602SM                                                                                                                                             |
| Assembly / Assembly type      | Undercounter                                                                                                                                         |
| Assembly instructions         | Installation in natural stone or artificial stone countertops, minimum unit width: 60 cm                                                             |
| Scope of delivery             | $1\ x$ sink , $1\ x$ pop-up waste system $1\ x$ cover cap, round $1\ x$ fastening set                                                                |
| Length in mm                  | 440                                                                                                                                                  |
| Width in mm                   | 550                                                                                                                                                  |
| Height in mm                  | 200                                                                                                                                                  |
| Interior depth                | 180                                                                                                                                                  |
| Collection                    | Cisterna 60C                                                                                                                                         |
| Material                      | Ceramic                                                                                                                                              |
| Colour name                   | Steam CeramicPlus                                                                                                                                    |
| Other material                | Grate: Stainless steel Valve:<br>Stainless steel                                                                                                     |
| Position of main bowl         | Basin centred                                                                                                                                        |
| Function of the drain fitting | pop-up waste system                                                                                                                                  |
| Colour designation            | Steam                                                                                                                                                |
| Other colour designations     | Grate: Chrome, Valve: Chrome                                                                                                                         |

## TECHNICAL DRAWINGS

## 670602SM