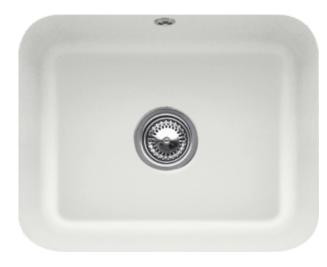

## PRODUCT INFORMATION

| Article title                 | Villeroy & Boch Cisterna 60C<br>Undercounter sink, included Waste<br>system pop-up, Fastening set, of<br>Ceramic, 550 x 440 mm, Steam<br>CeramicPlus |
|-------------------------------|------------------------------------------------------------------------------------------------------------------------------------------------------|
| Article number                | 670602SM                                                                                                                                             |
| Assembly / Assembly type      | Undercounter                                                                                                                                         |
| Assembly instructions         | Installation in natural stone or artificial stone countertops, minimum unit width: 60 cm                                                             |
| Scope of delivery             | $1\ x$ sink , $1\ x$ pop-up waste system $1\ x$ cover cap, round $1\ x$ fastening set                                                                |
| Length in mm                  | 440                                                                                                                                                  |
| Width in mm                   | 550                                                                                                                                                  |
| Height in mm                  | 200                                                                                                                                                  |
| Interior depth                | 180                                                                                                                                                  |
| Collection                    | Cisterna 60C                                                                                                                                         |
| Material                      | Ceramic                                                                                                                                              |
| Colour name                   | Steam CeramicPlus                                                                                                                                    |
| Other material                | Grate: Stainless steel Valve:<br>Stainless steel                                                                                                     |
| Position of main bowl         | Basin centred                                                                                                                                        |
| Function of the drain fitting | pop-up waste system                                                                                                                                  |
| Colour designation            | Steam                                                                                                                                                |
| Other colour designations     | Grate: Chrome, Valve: Chrome                                                                                                                         |