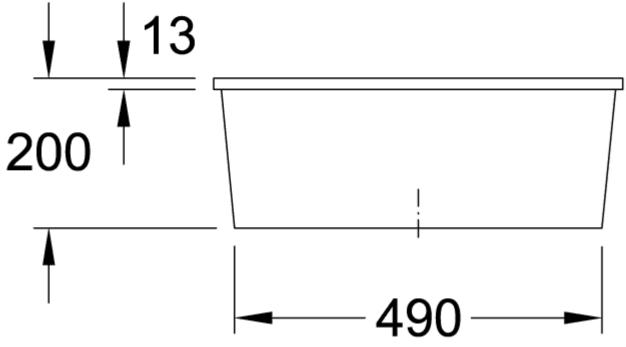

## PRODUCT INFORMATION

| Article title                 | Villeroy & Boch Cisterna 60C<br>Undercounter sink, included Waste<br>system pop-up, Fastening set, of<br>Ceramic, 550 x 440 mm, Steam<br>CeramicPlus |
|-------------------------------|------------------------------------------------------------------------------------------------------------------------------------------------------|
| Article number                | 670602SM                                                                                                                                             |
| Assembly / Assembly type      | Undercounter                                                                                                                                         |
| Assembly instructions         | Installation in natural stone or artificial stone countertops, minimum unit width: 60 cm                                                             |
| Scope of delivery             | $1\ x$ sink , $1\ x$ pop-up waste system $1\ x$ cover cap, round $1\ x$ fastening set                                                                |
| Length in mm                  | 440                                                                                                                                                  |
| Width in mm                   | 550                                                                                                                                                  |
| Height in mm                  | 200                                                                                                                                                  |
| Interior depth                | 180                                                                                                                                                  |
| Collection                    | Cisterna 60C                                                                                                                                         |
| Material                      | Ceramic                                                                                                                                              |
| Colour name                   | Steam CeramicPlus                                                                                                                                    |
| Other material                | Grate: Stainless steel Valve:<br>Stainless steel                                                                                                     |
| Position of main bowl         | Basin centred                                                                                                                                        |
| Function of the drain fitting | pop-up waste system                                                                                                                                  |
| Colour designation            | Steam                                                                                                                                                |
| Other colour designations     | Grate: Chrome, Valve: Chrome                                                                                                                         |

## TECHNICAL DRAWINGS