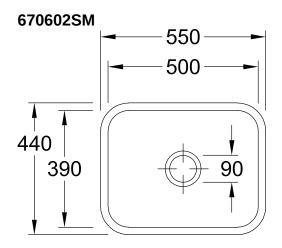

## PRODUCT INFORMATION

| Article title                 | Villeroy & Boch Cisterna 60C<br>Undercounter sink, included Waste<br>system pop-up, Fastening set, of<br>Ceramic, 550 x 440 mm, Steam<br>CeramicPlus |
|-------------------------------|------------------------------------------------------------------------------------------------------------------------------------------------------|
| Article number                | 670602SM                                                                                                                                             |
| Assembly / Assembly type      | Undercounter                                                                                                                                         |
| Assembly instructions         | Installation in natural stone or artificial stone countertops, minimum unit width: 60 cm                                                             |
| Scope of delivery             | $1\ x$ sink , $1\ x$ pop-up waste system $1\ x$ cover cap, round $1\ x$ fastening set                                                                |
| Length in mm                  | 440                                                                                                                                                  |
| Width in mm                   | 550                                                                                                                                                  |
| Height in mm                  | 200                                                                                                                                                  |
| Interior depth                | 180                                                                                                                                                  |
| Collection                    | Cisterna 60C                                                                                                                                         |
| Material                      | Ceramic                                                                                                                                              |
| Colour name                   | Steam CeramicPlus                                                                                                                                    |
| Other material                | Grate: Stainless steel Valve:<br>Stainless steel                                                                                                     |
| Position of main bowl         | Basin centred                                                                                                                                        |
| Function of the drain fitting | pop-up waste system                                                                                                                                  |
| Colour designation            | Steam                                                                                                                                                |
| Other colour designations     | Grate: Chrome, Valve: Chrome                                                                                                                         |

## 670602SM