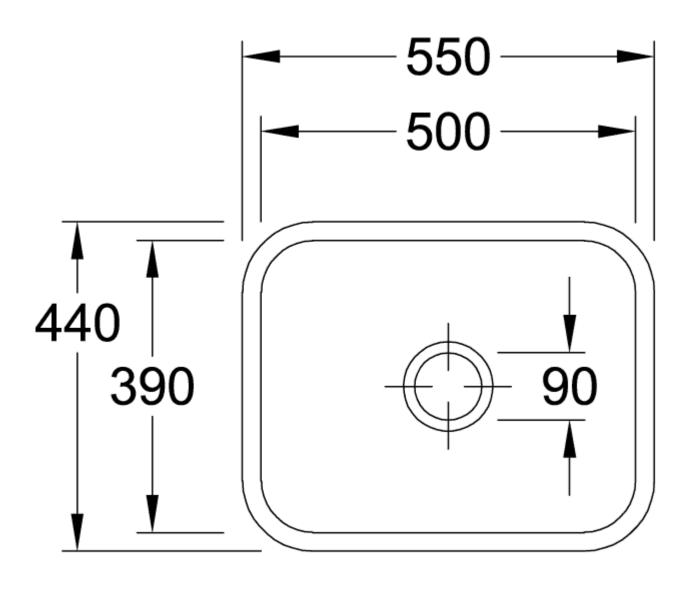

## PRODUCT INFORMATION

| Article title                 | Villeroy & Boch Cisterna 60C<br>Undercounter sink, included Waste<br>system pop-up, Fastening set, of<br>Ceramic, 550 x 440 mm, Steam<br>CeramicPlus |
|-------------------------------|------------------------------------------------------------------------------------------------------------------------------------------------------|
| Article number                | 670602SM                                                                                                                                             |
| Assembly / Assembly type      | Undercounter                                                                                                                                         |
| Assembly instructions         | Installation in natural stone or artificial stone countertops, minimum unit width: 60 cm                                                             |
| Scope of delivery             | $1\ x$ sink , $1\ x$ pop-up waste system $1\ x$ cover cap, round $1\ x$ fastening set                                                                |
| Length in mm                  | 440                                                                                                                                                  |
| Width in mm                   | 550                                                                                                                                                  |
| Height in mm                  | 200                                                                                                                                                  |
| Interior depth                | 180                                                                                                                                                  |
| Collection                    | Cisterna 60C                                                                                                                                         |
| Material                      | Ceramic                                                                                                                                              |
| Colour name                   | Steam CeramicPlus                                                                                                                                    |
| Other material                | Grate: Stainless steel Valve:<br>Stainless steel                                                                                                     |
| Position of main bowl         | Basin centred                                                                                                                                        |
| Function of the drain fitting | pop-up waste system                                                                                                                                  |
| Colour designation            | Steam                                                                                                                                                |
| Other colour designations     | Grate: Chrome, Valve: Chrome                                                                                                                         |

## TECHNICAL DRAWINGS