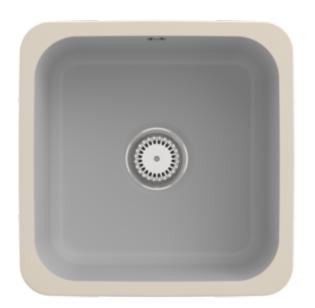

## CISTERNA 50 UNDERCOUNTER SINK SQUARE

## PRODUCT INFORMATION

| Article title                 | Villeroy & Boch Cisterna 50<br>Undercounter sink, included Waste<br>system hand-operated, Fastening<br>set, of Ceramic, 445 x 445 mm,<br>Steam CeramicPlus |
|-------------------------------|------------------------------------------------------------------------------------------------------------------------------------------------------------|
| Article number                | 670301SM                                                                                                                                                   |
| Assembly / Assembly type      | Undercounter                                                                                                                                               |
| Assembly instructions         | Installation in natural stone or artificial stone countertops, minimum unit width: 50 cm                                                                   |
| Scope of delivery             | 1 x sink , 1 x basket strainer waste<br>1 x fastening set                                                                                                  |
| Length in mm                  | 445                                                                                                                                                        |
| Width in mm                   | 445                                                                                                                                                        |
| Height in mm                  | 200                                                                                                                                                        |
| Interior depth                | 180                                                                                                                                                        |
| Collection                    | Cisterna 50                                                                                                                                                |
| Material                      | Ceramic                                                                                                                                                    |
| Colour name                   | Steam CeramicPlus                                                                                                                                          |
| Other material                | Grate: Stainless steel Valve:<br>Stainless steel                                                                                                           |
| Position of main bowl         | Basin centred                                                                                                                                              |
| Function of the drain fitting | basket strainer waste                                                                                                                                      |
| Colour designation            | Steam                                                                                                                                                      |
| Other colour designations     | Grate: Chrome, Valve: Chrome                                                                                                                               |