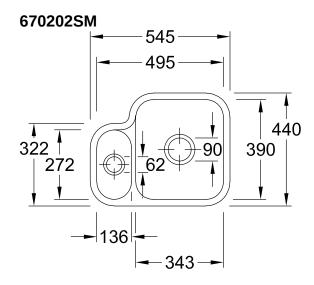

entred                                                                                                                                                       |
| Function of the drain fitting | pop-up waste system                                                                                                                                                 |
| Colour designation            | Steam                                                                                                                                                               |
| Other colour designations     | Grate: Chrome, Valve: Chrome                                                                                                                                        |

## TECHNICAL DRAWINGS

## 670202SM