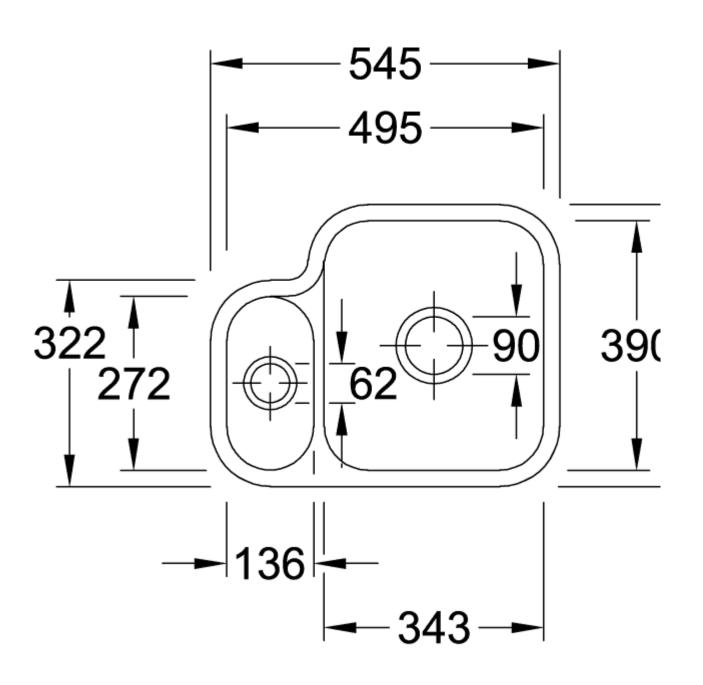

in centred                                                                                                                                                       |
| Function of the drain fitting | pop-up waste system                                                                                                                                                 |
| Colour designation            | Steam                                                                                                                                                               |
| Other colour designations     | Grate: Chrome, Valve: Chrome                                                                                                                                        |

## TECHNICAL DRAWINGS

## 670202SM