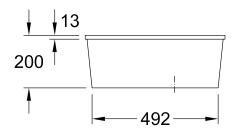

tred                                                                                                                                                       |
| Function of the drain fitting | pop-up waste system                                                                                                                                                 |
| Colour designation            | Steam                                                                                                                                                               |
| Other colour designations     | Grate: Chrome, Valve: Chrome                                                                                                                                        |

## TECHNICAL DRAWINGS

## 670202SM