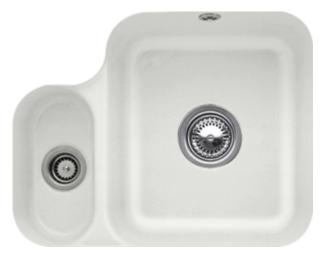

## CISTERNA 60B UNDERCOUNTER SINK RECTANGLE

## PRODUCT INFORMATION

| Article title                 | Villeroy & Boch Cisterna 60B<br>Undercounter sink, included Waste<br>system pop-up, Fastening set,<br>Strainer bowl, of Ceramic, 545 x<br>440 mm, Steam CeramicPlus |
|-------------------------------|---------------------------------------------------------------------------------------------------------------------------------------------------------------------|
| Article number                | 670202SM                                                                                                                                                            |
| Assembly / Assembly type      | Undercounter                                                                                                                                                        |
| Assembly instructions         | Installation in natural stone or artificial stone countertops, minimum unit width: 60 cm                                                                            |
| Scope of delivery             | 1 x sink , 1 x pop-up waste system<br>1 x cover cap, round 1 x fastening<br>set 1 x strainer bowl                                                                   |
| Length in mm                  | 440                                                                                                                                                                 |
| Width in mm                   | 545                                                                                                                                                                 |
| Height in mm                  | 200                                                                                                                                                                 |
| Interior depth                | 180                                                                                                                                                                 |
| Collection                    | Cisterna 60B                                                                                                                                                        |
| Material                      | Ceramic                                                                                                                                                             |
| Colour name                   | Steam CeramicPlus                                                                                                                                                   |
| Other material                | Grate: Stainless steel Valve:<br>Stainless steel                                                                                                                    |
| Position of main bowl         | Basin centred                                                                                                                                                       |
| Function of the drain fitting | pop-up waste system                                                                                                                                                 |
| Colour designation            | Steam                                                                                                                                                               |
| Other colour designations     | Grate: Chrome, Valve: Chrome                                                                                                                                        |