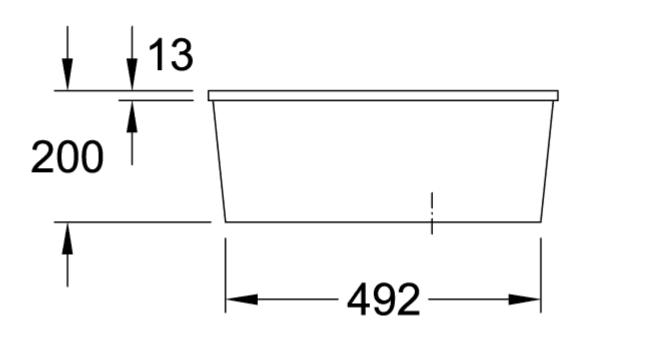

centred                                                                                                                                                       |
| Function of the drain fitting | pop-up waste system                                                                                                                                                 |
| Colour designation            | Steam                                                                                                                                                               |
| Other colour designations     | Grate: Chrome, Valve: Chrome                                                                                                                                        |

## TECHNICAL DRAWINGS

## 670202SM