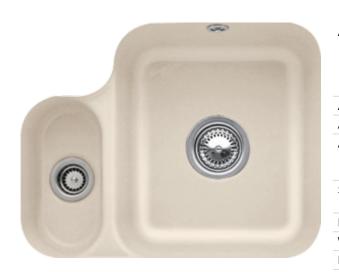

## CISTERNA 60B UNDERCOUNTER SINK RECTANGLE

## PRODUCT INFORMATION

| Article title                 | Villeroy & Boch Cisterna 60B<br>Undercounter sink, included Waste<br>system hand-operated, Fastening<br>set, Strainer bowl, of Ceramic, 545<br>x 440 mm, Almond CeramicPlus |
|-------------------------------|-----------------------------------------------------------------------------------------------------------------------------------------------------------------------------|
| Article number                | 670201AM                                                                                                                                                                    |
| Assembly / Assembly type      | Undercounter                                                                                                                                                                |
| Assembly instructions         | Installation in natural stone or artificial stone countertops, minimum unit width: 60 cm                                                                                    |
| Scope of delivery             | 1 x sink , 1 x basket strainer waste<br>1 x fastening set 1 x strainer bowl                                                                                                 |
| Length in mm                  | 440                                                                                                                                                                         |
| Width in mm                   | 545                                                                                                                                                                         |
| Height in mm                  | 200                                                                                                                                                                         |
| Interior depth                | 180                                                                                                                                                                         |
| Collection                    | Cisterna 60B                                                                                                                                                                |
| Material                      | Ceramic                                                                                                                                                                     |
| Colour name                   | Almond CeramicPlus                                                                                                                                                          |
| Other material                | Grate: Stainless steel Valve:<br>Stainless steel                                                                                                                            |
| Position of main bowl         | Basin centred                                                                                                                                                               |
| Function of the drain fitting | basket strainer waste                                                                                                                                                       |
| Colour designation            | Almond                                                                                                                                                                      |
| Other colour designations     | Grate: Chrome, Valve: Chrome                                                                                                                                                |