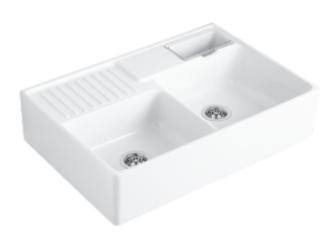

## DOUBLE-BOWL SINK DOUBLE-BOWL SINK RECTANGLE

## PRODUCT INFORMATION

| Article title                 | Villeroy & Boch Double-bowl sink<br>Double-bowl sink, included Strainer<br>bowl, Waste system hand-operated,<br>Fastening set, of Ceramic, 895 x<br>630 mm, White Alpin CeramicPlus |
|-------------------------------|-------------------------------------------------------------------------------------------------------------------------------------------------------------------------------------|
| Article number                | 632391R1                                                                                                                                                                            |
| Assembly / Assembly type      | surface-mounted installation                                                                                                                                                        |
| Assembly instructions         | minimum unit width: 90 cm,<br>Installation on a cabinet or wall-<br>mounted consoles.                                                                                               |
| Scope of delivery             | 1 x sink , 1 x basket strainer waste<br>1 x fastening set for installation on<br>an undersink cabinet                                                                               |
| Length in mm                  | 630                                                                                                                                                                                 |
| Width in mm                   | 895                                                                                                                                                                                 |
| Height in mm                  | 220                                                                                                                                                                                 |
| Interior depth                | 180                                                                                                                                                                                 |
| Collection                    | Double-bowl sink                                                                                                                                                                    |
| Material                      | Ceramic                                                                                                                                                                             |
| Colour name                   | White Alpin CeramicPlus                                                                                                                                                             |
| Other material                | Grate: Stainless steel Valve:<br>Stainless steel                                                                                                                                    |
| Function of the drain fitting | basket strainer waste                                                                                                                                                               |
| Colour designation            | White Alpin                                                                                                                                                                         |
| Other colour designations     | Grate: Chrome, Valve: Chrome                                                                                                                                                        |