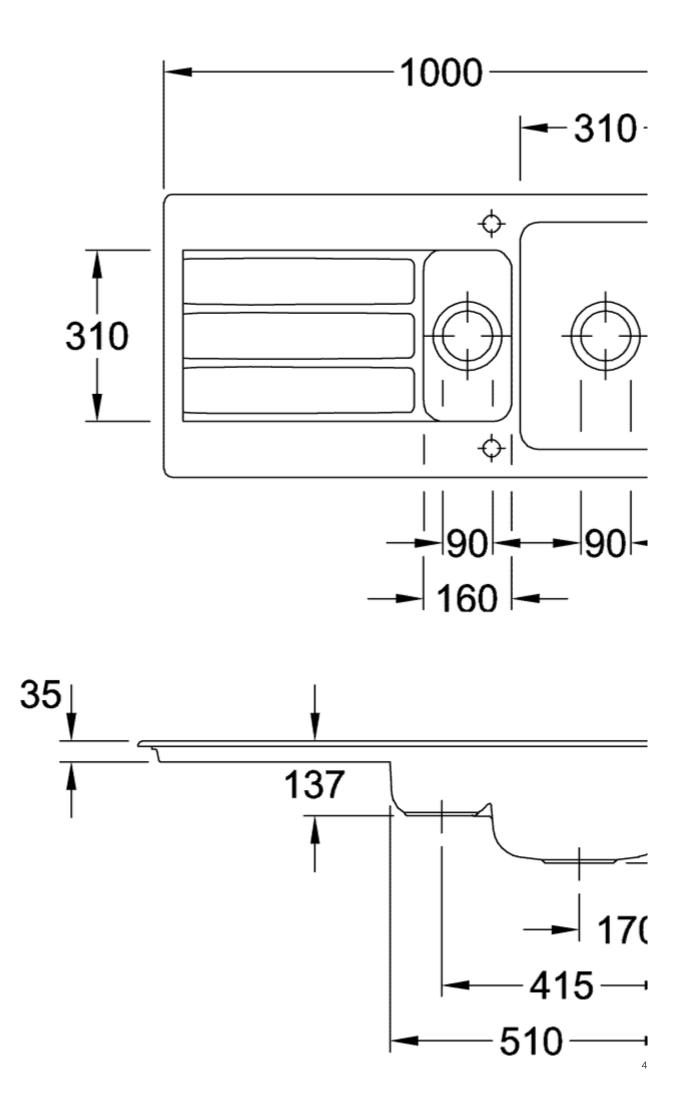

|
| Position of main bowl         | Basin, reversible                                                                                                                           |
| Function of the drain fitting | pop-up waste system                                                                                                                         |
| Colour designation            | White Alpin                                                                                                                                 |
| Other colour designations     | Grate: Chrome, Valve: Chrome                                                                                                                |

## TECHNICAL DRAWINGS

336502R1