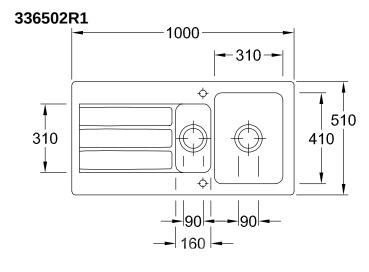

|
| Position of main bowl         | Basin, reversible                                                                                                                           |
| Function of the drain fitting | pop-up waste system                                                                                                                         |
| Colour designation            | White Alpin                                                                                                                                 |
| Other colour designations     | Grate: Chrome, Valve: Chrome                                                                                                                |

## TECHNICAL DRAWINGS

336502R1