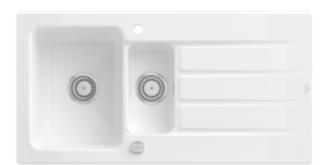

## PRODUCT INFORMATION

| Article title                 | Villeroy & Boch Architectura 60 XR<br>Built-in sink, included Waste system<br>pop-up, of Ceramic, 1000 x 510<br>mm, White Alpin CeramicPlus |
|-------------------------------|---------------------------------------------------------------------------------------------------------------------------------------------|
| Article number                | 336502R1                                                                                                                                    |
| Assembly / Assembly type      | surface-mounted installation                                                                                                                |
| Assembly instructions         | minimum unit width: 60 cm                                                                                                                   |
| Scope of delivery             | 1 x sink , 1 x pop-up waste system<br>1 x cover cap, round                                                                                  |
| Length in mm                  | 510                                                                                                                                         |
| Width in mm                   | 1000                                                                                                                                        |
| Height in mm                  | 220                                                                                                                                         |
| Interior depth                | 200                                                                                                                                         |
| Collection                    | Architectura 60 XR                                                                                                                          |
| Material                      | Ceramic                                                                                                                                     |
| Colour name                   | White Alpin CeramicPlus                                                                                                                     |
| Other material                | Grate: Stainless steel Valve:<br>Stainless steel                                                                                            |
| Position of main bowl         | Basin, reversible                                                                                                                           |
| Function of the drain fitting | pop-up waste system                                                                                                                         |
| Colour designation            | White Alpin                                                                                                                                 |
| Other colour designations     | Grate: Chrome, Valve: Chrome                                                                                                                |