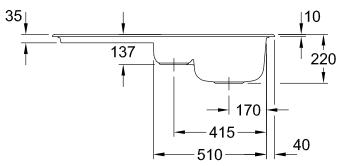

|
| Position of main bowl         | Basin, reversible                                                                                                                           |
| Function of the drain fitting | pop-up waste system                                                                                                                         |
| Colour designation            | White Alpin                                                                                                                                 |
| Other colour designations     | Grate: Chrome, Valve: Chrome                                                                                                                |

## TECHNICAL DRAWINGS

336502R1