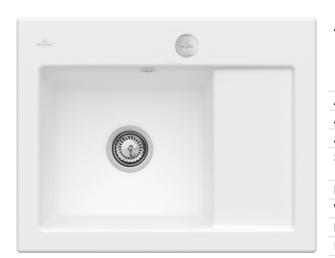

## PRODUCT INFORMATION

| Article title                 | Villeroy & Boch Subway 45<br>Compact Built-in sink, included<br>Waste system pop-up, of Ceramic,<br>650 x 510 mm, Stone White<br>CeramicPlus |
|-------------------------------|----------------------------------------------------------------------------------------------------------------------------------------------|
| Article number                | 331202RW                                                                                                                                     |
| Assembly / Assembly type      | surface-mounted installation                                                                                                                 |
| Assembly instructions         | minimum unit width: 45 cm                                                                                                                    |
| Scope of delivery             | 1 x sink , 1 x pop-up waste system<br>1 x cover cap, round                                                                                   |
| Length in mm                  | 510                                                                                                                                          |
| Width in mm                   | 650                                                                                                                                          |
| Height in mm                  | 220                                                                                                                                          |
| Interior depth                | 200                                                                                                                                          |
| Collection                    | Subway 45 Compact                                                                                                                            |
| Material                      | Ceramic                                                                                                                                      |
| Colour name                   | Stone White CeramicPlus                                                                                                                      |
| Other material                | Grate: Stainless steel Valve:<br>Stainless steel                                                                                             |
| Position of main bowl         | Basin on left                                                                                                                                |
| Function of the drain fitting | pop-up waste system                                                                                                                          |
| Colour designation            | Stone White                                                                                                                                  |
| Other colour designations     | Grate: Chrome, Valve: Chrome                                                                                                                 |