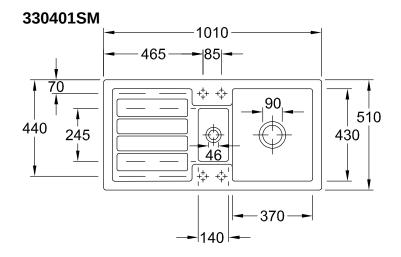

|
| Position of main bowl         | Basin, reversible                                                                                                                    |
| Function of the drain fitting | basket strainer waste                                                                                                                |
| Colour designation            | Steam                                                                                                                                |
| Other colour designations     | Grate: Chrome, Valve: Chrome                                                                                                         |

## TECHNICAL DRAWINGS

## 330401SM