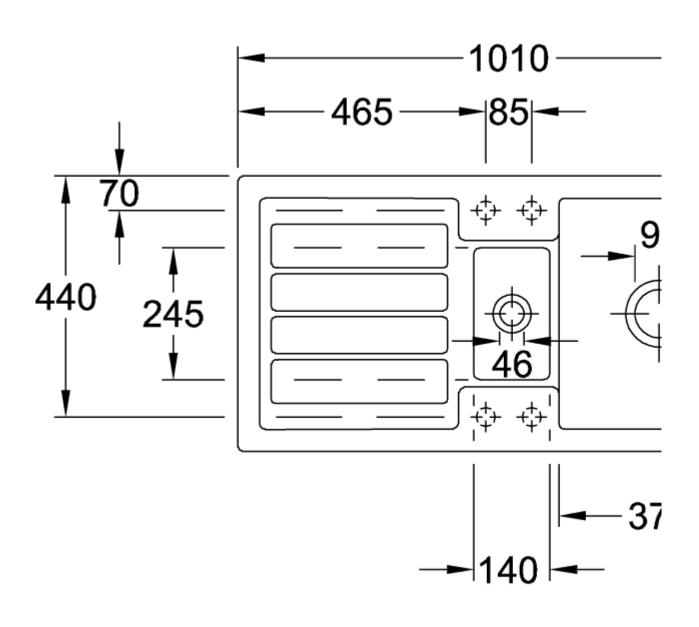

|
| Position of main bowl         | Basin, reversible                                                                                                                    |
| Function of the drain fitting | basket strainer waste                                                                                                                |
| Colour designation            | Steam                                                                                                                                |
| Other colour designations     | Grate: Chrome, Valve: Chrome                                                                                                         |

## TECHNICAL DRAWINGS

## 330401SM