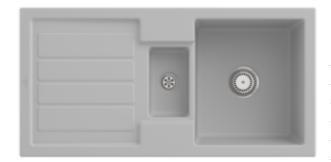

## FLAVIA 60 BUILT-IN SINK RECTANGLE

## PRODUCT INFORMATION

| Article title                 | Villeroy & Boch Flavia 60 Built-in<br>sink, included Waste system hand-<br>operated, of Ceramic, 1010 x 510<br>mm, Steam CeramicPlus |
|-------------------------------|--------------------------------------------------------------------------------------------------------------------------------------|
| Article number                | 330401SM                                                                                                                             |
| Assembly / Assembly type      | surface-mounted installation                                                                                                         |
| Assembly instructions         | minimum unit width: 60 cm                                                                                                            |
| Scope of delivery             | 1 x sink , 1 x basket strainer waste                                                                                                 |
| Length in mm                  | 510                                                                                                                                  |
| Width in mm                   | 1010                                                                                                                                 |
| Height in mm                  | 220                                                                                                                                  |
| Interior depth                | 200                                                                                                                                  |
| Collection                    | Flavia 60                                                                                                                            |
| Material                      | Ceramic                                                                                                                              |
| Colour name                   | Steam CeramicPlus                                                                                                                    |
| Other material                | Grate: Stainless steel Valve:<br>Stainless steel                                                                                     |
| Position of main bowl         | Basin, reversible                                                                                                                    |
| Function of the drain fitting | basket strainer waste                                                                                                                |
| Colour designation            | Steam                                                                                                                                |
| Other colour designations     | Grate: Chrome, Valve: Chrome                                                                                                         |