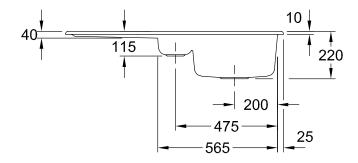

|
| Position of main bowl         | Basin, reversible                                                                                                                    |
| Function of the drain fitting | basket strainer waste                                                                                                                |
| Colour designation            | Steam                                                                                                                                |
| Other colour designations     | Grate: Chrome, Valve: Chrome                                                                                                         |

## TECHNICAL DRAWINGS

## 330401SM