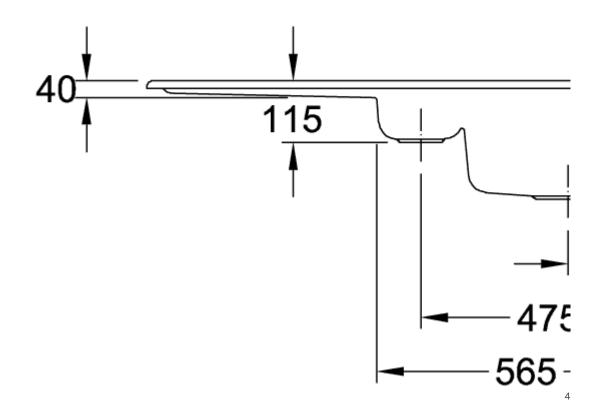

|
| Position of main bowl         | Basin, reversible                                                                                                                    |
| Function of the drain fitting | basket strainer waste                                                                                                                |
| Colour designation            | Steam                                                                                                                                |
| Other colour designations     | Grate: Chrome, Valve: Chrome                                                                                                         |

## TECHNICAL DRAWINGS

## 330401SM