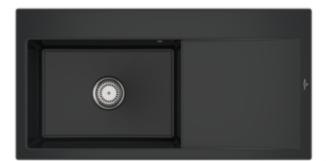

## PRODUCT INFORMATION

| Article title                 | Villeroy & Boch Subway Style 60<br>Built-in sink, included Waste system<br>hand-operated, 1000 x 510 mm,<br>Pure Black |
|-------------------------------|------------------------------------------------------------------------------------------------------------------------|
| Article number                | 336201R7                                                                                                               |
| Assembly / Assembly type      | surface-mounted installation                                                                                           |
| Assembly instructions         | minimum unit width: 60 cm                                                                                              |
| Scope of delivery             | 1 x sink , 1 x basket strainer waste                                                                                   |
| Length in mm                  | 510                                                                                                                    |
| Width in mm                   | 1000                                                                                                                   |
| Height in mm                  | 220                                                                                                                    |
| Interior depth                | 200                                                                                                                    |
| Collection                    | Subway Style 60                                                                                                        |
| Colour name                   | Pure Black                                                                                                             |
| Position of main bowl         | Basin on left                                                                                                          |
| Function of the drain fitting | basket strainer waste                                                                                                  |
| Colour designation            | Pure Black                                                                                                             |