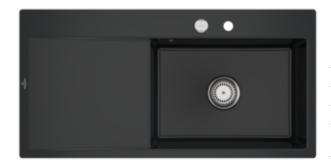

## PRODUCT INFORMATION

| Article title                 | Villeroy & Boch Subway Style 60<br>Flat Flush-mounted sink, included<br>Waste system pop-up, 980 x 490<br>mm, Pure Black |
|-------------------------------|--------------------------------------------------------------------------------------------------------------------------|
| Article number                | 33612FR7                                                                                                                 |
| Assembly / Assembly type      | flush-fitting installation                                                                                               |
| Assembly instructions         | minimum unit width: 60 cm                                                                                                |
| Scope of delivery             | 1 x sink , 1 x pop-up waste system 1 x cover cap, round                                                                  |
| Length in mm                  | 490                                                                                                                      |
| Width in mm                   | 980                                                                                                                      |
| Height in mm                  | 220                                                                                                                      |
| Interior depth                | 200                                                                                                                      |
| Collection                    | Subway Style 60 Flat                                                                                                     |
| Colour name                   | Pure Black                                                                                                               |
| Position of main bowl         | Basin on right                                                                                                           |
| Function of the drain fitting | pop-up waste system                                                                                                      |
| Colour designation            | Pure Black                                                                                                               |