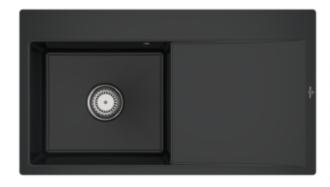

## PRODUCT INFORMATION

| Article title                 | Villeroy & Boch Subway Style 50<br>Flat Flush-mounted sink, included<br>Waste system hand-operated, 880<br>x 490 mm, Pure Black |
|-------------------------------|---------------------------------------------------------------------------------------------------------------------------------|
| Article number                | 33521FR7                                                                                                                        |
| Assembly / Assembly type      | flush-fitting installation                                                                                                      |
| Assembly instructions         | minimum unit width: 50 cm                                                                                                       |
| Scope of delivery             | 1 x sink , 1 x basket strainer waste                                                                                            |
| Length in mm                  | 490                                                                                                                             |
| Width in mm                   | 880                                                                                                                             |
| Height in mm                  | 220                                                                                                                             |
| Interior depth                | 200                                                                                                                             |
| Collection                    | Subway Style 50 Flat                                                                                                            |
| Colour name                   | Pure Black                                                                                                                      |
| Position of main bowl         | Basin on left                                                                                                                   |
| Function of the drain fitting | basket strainer waste                                                                                                           |
| Colour designation            | Pure Black                                                                                                                      |