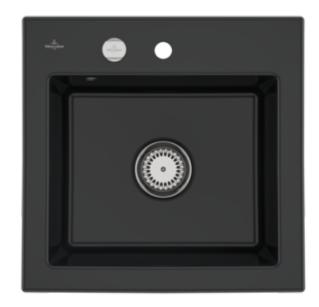

## SUBWAY 50 S BUILT-IN SINK RECTANGLE

## PRODUCT INFORMATION

| Article title                 | Villeroy & Boch Subway 50 S Built-<br>in sink, included Waste system pop-<br>up, 525 x 510 mm, Pure Black |
|-------------------------------|-----------------------------------------------------------------------------------------------------------|
| Article number                | 331502R7                                                                                                  |
| Assembly / Assembly type      | surface-mounted installation                                                                              |
| Assembly instructions         | minimum unit width: 50 cm                                                                                 |
| Scope of delivery             | 1 x sink , 1 x pop-up waste system<br>1 x cover cap, round                                                |
| Length in mm                  | 510                                                                                                       |
| Width in mm                   | 525                                                                                                       |
| Height in mm                  | 220                                                                                                       |
| Interior depth                | 200                                                                                                       |
| Collection                    | Subway 50 S                                                                                               |
| Colour name                   | Pure Black                                                                                                |
| Position of main bowl         | Basin centred                                                                                             |
| Function of the drain fitting | pop-up waste system                                                                                       |
| Colour designation            | Pure Black                                                                                                |