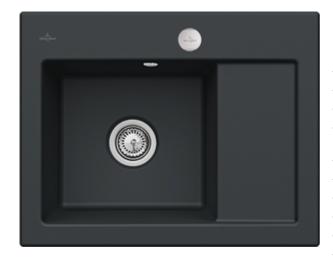

## PRODUCT INFORMATION

| Article title                 | Villeroy & Boch Subway 45<br>Compact Built-in sink, included<br>Waste system pop-up, 650 x 510<br>mm, Pure Black |
|-------------------------------|------------------------------------------------------------------------------------------------------------------|
| Article number                | 331202R7                                                                                                         |
| Assembly / Assembly type      | surface-mounted installation                                                                                     |
| Assembly instructions         | minimum unit width: 45 cm                                                                                        |
| Scope of delivery             | 1 x sink , 1 x pop-up waste system 1 x cover cap, round                                                          |
| Length in mm                  | 510                                                                                                              |
| Width in mm                   | 650                                                                                                              |
| Height in mm                  | 220                                                                                                              |
| Interior depth                | 200                                                                                                              |
| Collection                    | Subway 45 Compact                                                                                                |
| Colour name                   | Pure Black                                                                                                       |
| Position of main bowl         | Basin on left                                                                                                    |
| Function of the drain fitting | pop-up waste system                                                                                              |
| Colour designation            | Pure Black                                                                                                       |