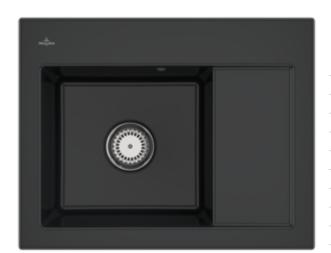

## PRODUCT INFORMATION

| Article title                 | Villeroy & Boch Subway 45<br>Compact Built-in sink, included<br>Waste system hand-operated, 650<br>x 510 mm, Pure Black |
|-------------------------------|-------------------------------------------------------------------------------------------------------------------------|
| Article number                | 331201R7                                                                                                                |
| Assembly / Assembly type      | surface-mounted installation                                                                                            |
| Assembly instructions         | minimum unit width: 45 cm                                                                                               |
| Scope of delivery             | 1  x sink , $1  x basket strainer waste$                                                                                |
| Length in mm                  | 510                                                                                                                     |
| Width in mm                   | 650                                                                                                                     |
| Height in mm                  | 220                                                                                                                     |
| Interior depth                | 200                                                                                                                     |
| Collection                    | Subway 45 Compact                                                                                                       |
| Colour name                   | Pure Black                                                                                                              |
| Position of main bowl         | Basin on left                                                                                                           |
| Function of the drain fitting | basket strainer waste                                                                                                   |
| Colour designation            | Pure Black                                                                                                              |