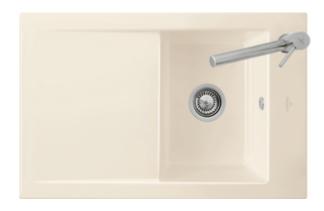

## TIMELINE 45 BUILT-IN SINK RECTANGLE

## PRODUCT INFORMATION

| Article title                 | Villeroy & Boch Timeline 45 Built-in<br>sink, included Waste system pop-<br>up, White alpin glossy |
|-------------------------------|----------------------------------------------------------------------------------------------------|
| Article number                | 67910201                                                                                           |
| Assembly / Assembly type      | surface-mounted installation                                                                       |
| Assembly instructions         | minimum unit width: 45 cm                                                                          |
| Scope of delivery             | 1 x sink , 1 x pop-up waste system<br>1 x cover cap, round                                         |
| Interior depth                | 202                                                                                                |
| Collection                    | Timeline 45                                                                                        |
| Colour name                   | White alpin glossy                                                                                 |
| Position of main bowl         | Basin, reversible                                                                                  |
| Function of the drain fitting | pop-up waste system                                                                                |
| Colour designation            | White Alpin                                                                                        |