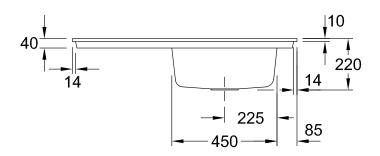

|
| Function of the drain fitting | basket strainer waste                                                                                                                                                                                   |
| Colour designation            | Snow White                                                                                                                                                                                              |
| Other colour designations     | Grate: Chrome, Valve: Chrome                                                                                                                                                                            |

## TECHNICAL DRAWINGS

## 67901FKG