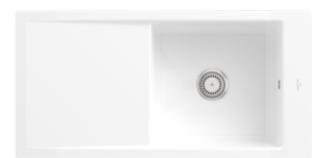

## PRODUCT INFORMATION

| Article title                 | Villeroy & Boch Timeline 60 flat<br>Flush-mounted sink, included<br>Waste system hand-operated, of<br>Ceramic, 965 x 475 mm, Snow<br>White CeramicPlus                                                  |
|-------------------------------|---------------------------------------------------------------------------------------------------------------------------------------------------------------------------------------------------------|
| Article number                | 67901FKG                                                                                                                                                                                                |
| Assembly / Assembly type      | flush-fitting installation                                                                                                                                                                              |
| Assembly instructions         | minimum unit width: 60 cm, For<br>flush-fit installation in natural stone<br>or artificial stone countertops <br>Minimum thickness of the<br>countertop when placed with a<br>dishwasher: at least 4 cm |
| Scope of delivery             | 1 x sink , 1 x basket strainer waste                                                                                                                                                                    |
| Length in mm                  | 475                                                                                                                                                                                                     |
| Width in mm                   | 965                                                                                                                                                                                                     |
| Height in mm                  | 220                                                                                                                                                                                                     |
| Interior depth                | 202                                                                                                                                                                                                     |
| Collection                    | Timeline 60 flat                                                                                                                                                                                        |
| Material                      | Ceramic                                                                                                                                                                                                 |
| Colour name                   | Snow White CeramicPlus                                                                                                                                                                                  |
| Other material                | Grate: Stainless steel Valve:<br>Stainless steel                                                                                                                                                        |
| Position of main bowl         | Basin, reversible                                                                                                                                                                                       |
| Function of the drain fitting | basket strainer waste                                                                                                                                                                                   |
| Colour designation            | Snow White                                                                                                                                                                                              |
| Other colour designations     | Grate: Chrome, Valve: Chrome                                                                                                                                                                            |