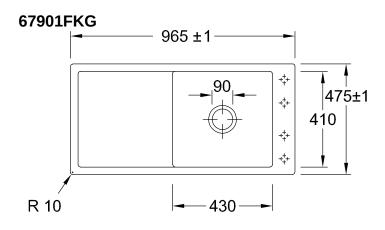

|
| Function of the drain fitting | basket strainer waste                                                                                                                                                                                   |
| Colour designation            | Snow White                                                                                                                                                                                              |
| Other colour designations     | Grate: Chrome, Valve: Chrome                                                                                                                                                                            |

## TECHNICAL DRAWINGS

## 67901FKG