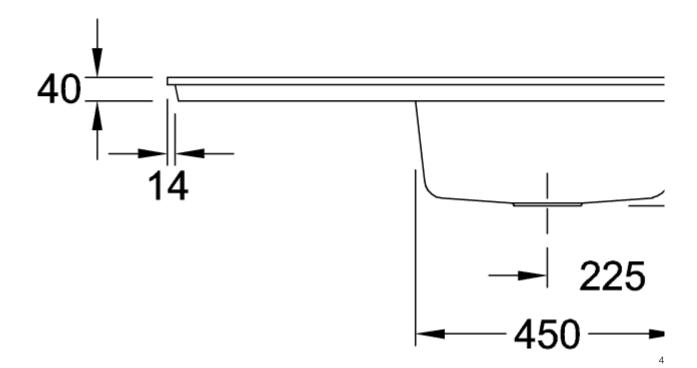

|
| Function of the drain fitting | basket strainer waste                                                                                                                                                                                   |
| Colour designation            | Snow White                                                                                                                                                                                              |
| Other colour designations     | Grate: Chrome, Valve: Chrome                                                                                                                                                                            |

## TECHNICAL DRAWINGS

## 67901FKG