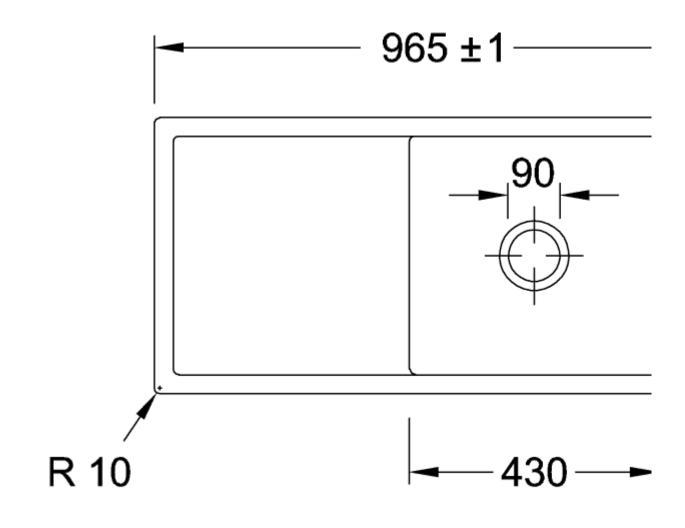

|
| Function of the drain fitting | basket strainer waste                                                                                                                                                                                   |
| Colour designation            | Snow White                                                                                                                                                                                              |
| Other colour designations     | Grate: Chrome, Valve: Chrome                                                                                                                                                                            |

## TECHNICAL DRAWINGS

## 67901FKG