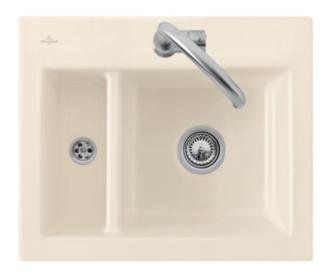

## PRODUCT INFORMATION

| Article title                 | Villeroy & Boch Subway 60 XM<br>Built-in sink, included Waste system<br>pop-up, of Ceramic, 620 x 510 mm,<br>Snow White CeramicPlus |
|-------------------------------|-------------------------------------------------------------------------------------------------------------------------------------|
| Article number                | 678002KG                                                                                                                            |
| Assembly / Assembly type      | surface-mounted installation                                                                                                        |
| Assembly instructions         | minimum unit width: 60 cm                                                                                                           |
| Scope of delivery             | 1 x sink , 1 x pop-up waste system 1 x cover cap, round                                                                             |
| Length in mm                  | 510                                                                                                                                 |
| Width in mm                   | 620                                                                                                                                 |
| Height in mm                  | 225                                                                                                                                 |
| Interior depth                | 205                                                                                                                                 |
| Collection                    | Subway 60 XM                                                                                                                        |
| Material                      | Ceramic                                                                                                                             |
| Colour name                   | Snow White CeramicPlus                                                                                                              |
| Other material                | Grate: Stainless steel Valve:<br>Stainless steel                                                                                    |
| Position of main bowl         | Basin on right                                                                                                                      |
| Function of the drain fitting | pop-up waste system                                                                                                                 |
| Colour designation            | Snow White                                                                                                                          |
| Other colour designations     | Grate: Chrome, Valve: Chrome                                                                                                        |