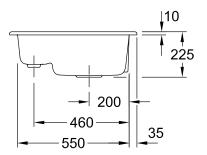

## PRODUCT INFORMATION

| Article title                 | Villeroy & Boch Subway 60 XM<br>Built-in sink, included Waste system<br>hand-operated, of Ceramic, 620 x<br>510 mm, White Alpin CeramicPlus |
|-------------------------------|---------------------------------------------------------------------------------------------------------------------------------------------|
| Article number                | 678001R1                                                                                                                                    |
| Assembly / Assembly type      | surface-mounted installation                                                                                                                |
| Assembly instructions         | minimum unit width: 60 cm                                                                                                                   |
| Scope of delivery             | 1 x sink , 1 x basket strainer waste                                                                                                        |
| Length in mm                  | 510                                                                                                                                         |
| Width in mm                   | 620                                                                                                                                         |
| Height in mm                  | 225                                                                                                                                         |
| Interior depth                | 205                                                                                                                                         |
| Collection                    | Subway 60 XM                                                                                                                                |
| Material                      | Ceramic                                                                                                                                     |
| Colour name                   | White Alpin CeramicPlus                                                                                                                     |
| Other material                | Grate: Stainless steel Valve:<br>Stainless steel                                                                                            |
| Position of main bowl         | Basin on right                                                                                                                              |
| Function of the drain fitting | basket strainer waste                                                                                                                       |
| Colour designation            | White Alpin                                                                                                                                 |
| Other colour designations     | Grate: Chrome, Valve: Chrome                                                                                                                |

## TECHNICAL DRAWINGS

678001R1