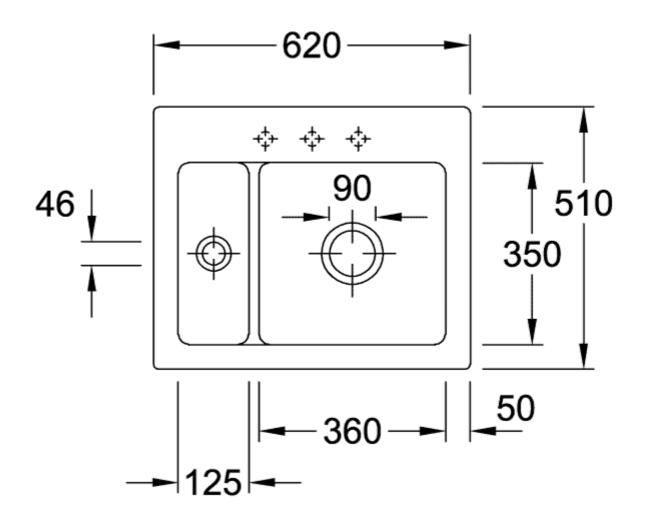

## PRODUCT INFORMATION

| Article title                 | Villeroy & Boch Subway 60 XM<br>Built-in sink, included Waste system<br>hand-operated, of Ceramic, 620 x<br>510 mm, White Alpin CeramicPlus |
|-------------------------------|---------------------------------------------------------------------------------------------------------------------------------------------|
| Article number                | 678001R1                                                                                                                                    |
| Assembly / Assembly type      | surface-mounted installation                                                                                                                |
| Assembly instructions         | minimum unit width: 60 cm                                                                                                                   |
| Scope of delivery             | 1 x sink , 1 x basket strainer waste                                                                                                        |
| Length in mm                  | 510                                                                                                                                         |
| Width in mm                   | 620                                                                                                                                         |
| Height in mm                  | 225                                                                                                                                         |
| Interior depth                | 205                                                                                                                                         |
| Collection                    | Subway 60 XM                                                                                                                                |
| Material                      | Ceramic                                                                                                                                     |
| Colour name                   | White Alpin CeramicPlus                                                                                                                     |
| Other material                | Grate: Stainless steel Valve:<br>Stainless steel                                                                                            |
| Position of main bowl         | Basin on right                                                                                                                              |
| Function of the drain fitting | basket strainer waste                                                                                                                       |
| Colour designation            | White Alpin                                                                                                                                 |
| Other colour designations     | Grate: Chrome, Valve: Chrome                                                                                                                |

## TECHNICAL DRAWINGS

678001R1