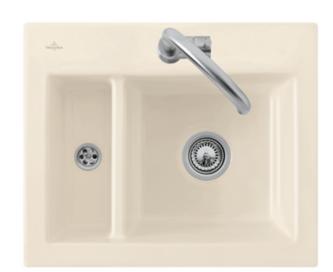

## PRODUCT INFORMATION

| Article title                 | Villeroy & Boch Subway 60 XM<br>Built-in sink, included Waste system<br>hand-operated, of Ceramic, 620 x<br>510 mm, White Alpin CeramicPlus |
|-------------------------------|---------------------------------------------------------------------------------------------------------------------------------------------|
| Article number                | 678001R1                                                                                                                                    |
| Assembly / Assembly type      | surface-mounted installation                                                                                                                |
| Assembly instructions         | minimum unit width: 60 cm                                                                                                                   |
| Scope of delivery             | 1 x sink , 1 x basket strainer waste                                                                                                        |
| Length in mm                  | 510                                                                                                                                         |
| Width in mm                   | 620                                                                                                                                         |
| Height in mm                  | 225                                                                                                                                         |
| Interior depth                | 205                                                                                                                                         |
| Collection                    | Subway 60 XM                                                                                                                                |
| Material                      | Ceramic                                                                                                                                     |
| Colour name                   | White Alpin CeramicPlus                                                                                                                     |
| Other material                | Grate: Stainless steel Valve:<br>Stainless steel                                                                                            |
| Position of main bowl         | Basin on right                                                                                                                              |
| Function of the drain fitting | basket strainer waste                                                                                                                       |
| Colour designation            | White Alpin                                                                                                                                 |
| Other colour designations     | Grate: Chrome, Valve: Chrome                                                                                                                |