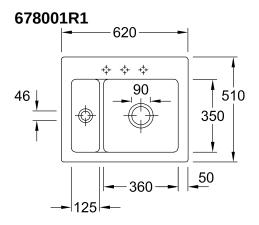

## PRODUCT INFORMATION

| Article title                 | Villeroy & Boch Subway 60 XM<br>Built-in sink, included Waste system<br>hand-operated, of Ceramic, 620 x<br>510 mm, White Alpin CeramicPlus |
|-------------------------------|---------------------------------------------------------------------------------------------------------------------------------------------|
| Article number                | 678001R1                                                                                                                                    |
| Assembly / Assembly type      | surface-mounted installation                                                                                                                |
| Assembly instructions         | minimum unit width: 60 cm                                                                                                                   |
| Scope of delivery             | 1 x sink , 1 x basket strainer waste                                                                                                        |
| Length in mm                  | 510                                                                                                                                         |
| Width in mm                   | 620                                                                                                                                         |
| Height in mm                  | 225                                                                                                                                         |
| Interior depth                | 205                                                                                                                                         |
| Collection                    | Subway 60 XM                                                                                                                                |
| Material                      | Ceramic                                                                                                                                     |
| Colour name                   | White Alpin CeramicPlus                                                                                                                     |
| Other material                | Grate: Stainless steel Valve:<br>Stainless steel                                                                                            |
| Position of main bowl         | Basin on right                                                                                                                              |
| Function of the drain fitting | basket strainer waste                                                                                                                       |
| Colour designation            | White Alpin                                                                                                                                 |
| Other colour designations     | Grate: Chrome, Valve: Chrome                                                                                                                |

## TECHNICAL DRAWINGS

678001R1