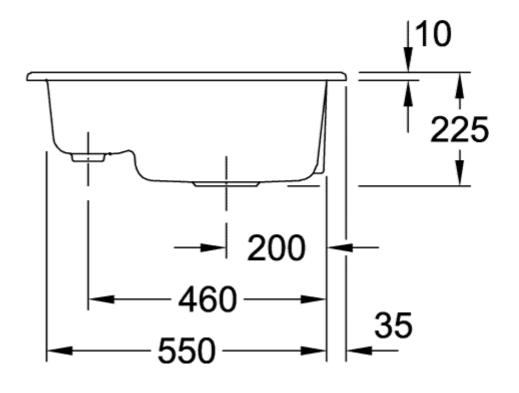

## PRODUCT INFORMATION

| Article title                 | Villeroy & Boch Subway 60 XM<br>Built-in sink, included Waste system<br>hand-operated, of Ceramic, 620 x<br>510 mm, White Alpin CeramicPlus |
|-------------------------------|---------------------------------------------------------------------------------------------------------------------------------------------|
| Article number                | 678001R1                                                                                                                                    |
| Assembly / Assembly type      | surface-mounted installation                                                                                                                |
| Assembly instructions         | minimum unit width: 60 cm                                                                                                                   |
| Scope of delivery             | 1 x sink , 1 x basket strainer waste                                                                                                        |
| Length in mm                  | 510                                                                                                                                         |
| Width in mm                   | 620                                                                                                                                         |
| Height in mm                  | 225                                                                                                                                         |
| Interior depth                | 205                                                                                                                                         |
| Collection                    | Subway 60 XM                                                                                                                                |
| Material                      | Ceramic                                                                                                                                     |
| Colour name                   | White Alpin CeramicPlus                                                                                                                     |
| Other material                | Grate: Stainless steel Valve:<br>Stainless steel                                                                                            |
| Position of main bowl         | Basin on right                                                                                                                              |
| Function of the drain fitting | basket strainer waste                                                                                                                       |
| Colour designation            | White Alpin                                                                                                                                 |
| Other colour designations     | Grate: Chrome, Valve: Chrome                                                                                                                |

## TECHNICAL DRAWINGS

678001R1