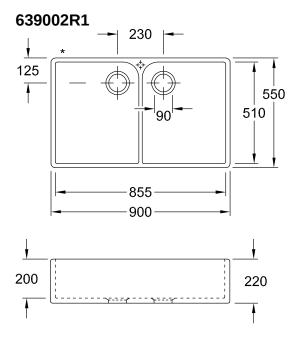

## TECHNICAL DRAWINGS

## PRODUCT INFORMATION

| Article title                 | Villeroy & Boch Farmhouse 90 X<br>Double-bowl sink, included Waste<br>system pop-up, of Ceramic, 900 x<br>550 mm, White Alpin CeramicPlus                                                                      |
|-------------------------------|----------------------------------------------------------------------------------------------------------------------------------------------------------------------------------------------------------------|
| Article number                | 639002R1                                                                                                                                                                                                       |
| Assembly / Assembly type      | surface-mounted installation                                                                                                                                                                                   |
| Assembly instructions         | minimum unit width: 90 cm, The rear is unglazed and the projection is 50 cm. Overhang varies depending on the furniture manufacturer. installation in natural stone / artificial stone countertops recommended |
| Scope of delivery             | 1 x sink , 1 x pop-up waste system 1 x cover cap, round                                                                                                                                                        |
| Length in mm                  | 550                                                                                                                                                                                                            |
| Width in mm                   | 900                                                                                                                                                                                                            |
| Height in mm                  | 220                                                                                                                                                                                                            |
| Interior depth                | 200                                                                                                                                                                                                            |
| Collection                    | Farmhouse 90 X                                                                                                                                                                                                 |
| Material                      | Ceramic                                                                                                                                                                                                        |
| Colour name                   | White Alpin CeramicPlus                                                                                                                                                                                        |
| Other material                | Grate: Stainless steel Valve:<br>Stainless steel                                                                                                                                                               |
| Function of the drain fitting | pop-up waste system                                                                                                                                                                                            |
| Colour designation            | White Alpin                                                                                                                                                                                                    |
| Other colour designations     | Grate: Chrome, Valve: Chrome                                                                                                                                                                                   |