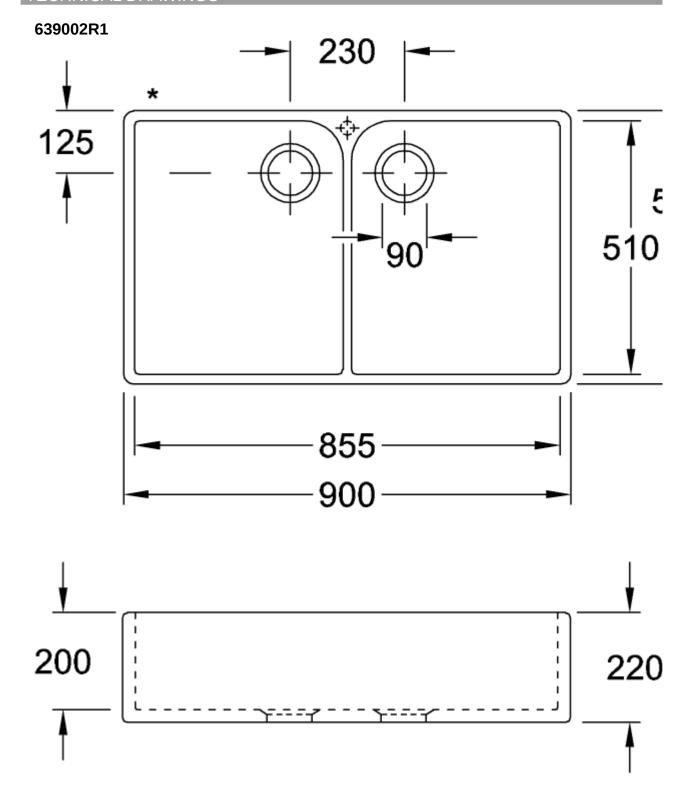

## TECHNICAL DRAWINGS

## PRODUCT INFORMATION

| Article title                 | Villeroy & Boch Farmhouse 90 X<br>Double-bowl sink, included Waste<br>system pop-up, of Ceramic, 900 x<br>550 mm, White Alpin CeramicPlus                                                                      |
|-------------------------------|----------------------------------------------------------------------------------------------------------------------------------------------------------------------------------------------------------------|
| Article number                | 639002R1                                                                                                                                                                                                       |
| Assembly / Assembly type      | surface-mounted installation                                                                                                                                                                                   |
| Assembly instructions         | minimum unit width: 90 cm, The rear is unglazed and the projection is 50 cm. Overhang varies depending on the furniture manufacturer. installation in natural stone / artificial stone countertops recommended |
| Scope of delivery             | 1 x sink , 1 x pop-up waste system 1 x cover cap, round                                                                                                                                                        |
| Length in mm                  | 550                                                                                                                                                                                                            |
| Width in mm                   | 900                                                                                                                                                                                                            |
| Height in mm                  | 220                                                                                                                                                                                                            |
| Interior depth                | 200                                                                                                                                                                                                            |
| Collection                    | Farmhouse 90 X                                                                                                                                                                                                 |
| Material                      | Ceramic                                                                                                                                                                                                        |
| Colour name                   | White Alpin CeramicPlus                                                                                                                                                                                        |
| Other material                | Grate: Stainless steel Valve:<br>Stainless steel                                                                                                                                                               |
| Function of the drain fitting | pop-up waste system                                                                                                                                                                                            |
| Colour designation            | White Alpin                                                                                                                                                                                                    |
| Other colour designations     | Grate: Chrome, Valve: Chrome                                                                                                                                                                                   |