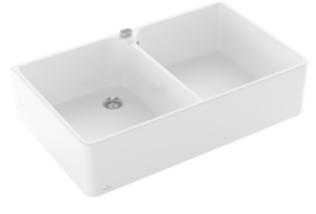

## FARMHOUSE 90 X DOUBLE-BOWL SINK RECTANGLE

## PRODUCT INFORMATION

| Article title                 | Villeroy & Boch Farmhouse 90 X<br>Double-bowl sink, included Waste<br>system pop-up, of Ceramic, 900 x<br>550 mm, White Alpin CeramicPlus                                                                      |
|-------------------------------|----------------------------------------------------------------------------------------------------------------------------------------------------------------------------------------------------------------|
| Article number                | 639002R1                                                                                                                                                                                                       |
| Assembly / Assembly type      | surface-mounted installation                                                                                                                                                                                   |
| Assembly instructions         | minimum unit width: 90 cm, The rear is unglazed and the projection is 50 cm. Overhang varies depending on the furniture manufacturer. installation in natural stone / artificial stone countertops recommended |
| Scope of delivery             | 1 x sink , 1 x pop-up waste system 1 x cover cap, round                                                                                                                                                        |
| Length in mm                  | 550                                                                                                                                                                                                            |
| Width in mm                   | 900                                                                                                                                                                                                            |
| Height in mm                  | 220                                                                                                                                                                                                            |
| Interior depth                | 200                                                                                                                                                                                                            |
| Collection                    | Farmhouse 90 X                                                                                                                                                                                                 |
| Material                      | Ceramic                                                                                                                                                                                                        |
| Colour name                   | White Alpin CeramicPlus                                                                                                                                                                                        |
| Other material                | Grate: Stainless steel Valve:<br>Stainless steel                                                                                                                                                               |
| Function of the drain fitting | pop-up waste system                                                                                                                                                                                            |
| Colour designation            | White Alpin                                                                                                                                                                                                    |
| Other colour designations     | Grate: Chrome, Valve: Chrome                                                                                                                                                                                   |