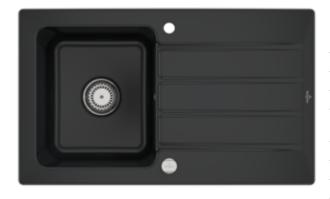

## PRODUCT INFORMATION

| Article title                 | Villeroy & Boch Architectura 50<br>Built-in sink, included Waste system<br>pop-up, 860 x 510 mm, Pure Black |
|-------------------------------|-------------------------------------------------------------------------------------------------------------|
| Article number                | 335002R7                                                                                                    |
| Assembly / Assembly type      | surface-mounted installation                                                                                |
| Assembly instructions         | minimum unit width: 50 cm                                                                                   |
| Scope of delivery             | 1 x sink , 1 x pop-up waste system 1 x cover cap, round                                                     |
| Length in mm                  | 510                                                                                                         |
| Width in mm                   | 860                                                                                                         |
| Height in mm                  | 220                                                                                                         |
| Interior depth                | 200                                                                                                         |
| Collection                    | Architectura 50                                                                                             |
| Colour name                   | Pure Black                                                                                                  |
| Position of main bowl         | Basin, reversible                                                                                           |
| Function of the drain fitting | pop-up waste system                                                                                         |
| Colour designation            | Pure Black                                                                                                  |