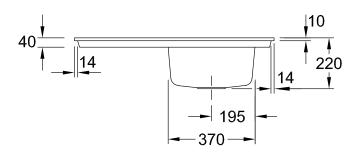

## PRODUCT INFORMATION

| Article title                                                                                            | Villeroy & Boch Timeline 50 flat<br>Flush-mounted sink, included<br>Waste system pop-up, of Ceramic,<br>865 x 475 mm, White Alpin<br>CeramicPlus                                                        |
|----------------------------------------------------------------------------------------------------------|---------------------------------------------------------------------------------------------------------------------------------------------------------------------------------------------------------|
| Article number                                                                                           | 33072FR1                                                                                                                                                                                                |
| Assembly / Assembly type                                                                                 | flush-fitting installation                                                                                                                                                                              |
| Assembly instructions                                                                                    | minimum unit width: 50 cm, For<br>flush-fit installation in natural stone<br>or artificial stone countertops <br>Minimum thickness of the<br>countertop when placed with a<br>dishwasher: at least 4 cm |
| Scope of delivery                                                                                        | 1 x sink , 1 x pop-up waste system<br>1 x cover cap, round                                                                                                                                              |
|                                                                                                          |                                                                                                                                                                                                         |
| Length in mm                                                                                             | 475                                                                                                                                                                                                     |
| Length in mm<br>Width in mm                                                                              | 475<br>865                                                                                                                                                                                              |
| •                                                                                                        |                                                                                                                                                                                                         |
| Width in mm                                                                                              | 865                                                                                                                                                                                                     |
| Width in mm<br>Height in mm                                                                              | 865<br>220                                                                                                                                                                                              |
| Width in mm<br>Height in mm<br>Interior depth                                                            | 865<br>220<br>200                                                                                                                                                                                       |
| Width in mm<br>Height in mm<br>Interior depth<br>Collection                                              | 865<br>220<br>200<br>Timeline 50 flat                                                                                                                                                                   |
| Width in mm<br>Height in mm<br>Interior depth<br>Collection<br>Material                                  | 865<br>220<br>200<br>Timeline 50 flat<br>Ceramic                                                                                                                                                        |
| Width in mm<br>Height in mm<br>Interior depth<br>Collection<br>Material<br>Colour name                   | 865<br>220<br>200<br>Timeline 50 flat<br>Ceramic<br>White Alpin CeramicPlus<br>Grate: Stainless steel Valve:                                                                                            |
| Width in mm<br>Height in mm<br>Interior depth<br>Collection<br>Material<br>Colour name<br>Other material | 865<br>220<br>200<br>Timeline 50 flat<br>Ceramic<br>White Alpin CeramicPlus<br>Grate: Stainless steel Valve:<br>Stainless steel                                                                         |
| Width in mmHeight in mmInterior depthCollectionMaterialColour nameOther materialPosition of main bowl    | 865<br>220<br>200<br>Timeline 50 flat<br>Ceramic<br>White Alpin CeramicPlus<br>Grate: Stainless steel Valve:<br>Stainless steel<br>Basin, reversible                                                    |

## TECHNICAL DRAWINGS

## 33072FR1