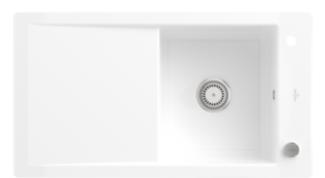

## PRODUCT INFORMATION

| Article title                                                                                            | Villeroy & Boch Timeline 50 flat<br>Flush-mounted sink, included<br>Waste system pop-up, of Ceramic,<br>865 x 475 mm, White Alpin<br>CeramicPlus                                                        |
|----------------------------------------------------------------------------------------------------------|---------------------------------------------------------------------------------------------------------------------------------------------------------------------------------------------------------|
| Article number                                                                                           | 33072FR1                                                                                                                                                                                                |
| Assembly / Assembly type                                                                                 | flush-fitting installation                                                                                                                                                                              |
| Assembly instructions                                                                                    | minimum unit width: 50 cm, For<br>flush-fit installation in natural stone<br>or artificial stone countertops <br>Minimum thickness of the<br>countertop when placed with a<br>dishwasher: at least 4 cm |
| Scope of delivery                                                                                        | 1 x sink , 1 x pop-up waste system<br>1 x cover cap, round                                                                                                                                              |
|                                                                                                          |                                                                                                                                                                                                         |
| Length in mm                                                                                             | 475                                                                                                                                                                                                     |
| Length in mm<br>Width in mm                                                                              | 475<br>865                                                                                                                                                                                              |
| •                                                                                                        |                                                                                                                                                                                                         |
| Width in mm                                                                                              | 865                                                                                                                                                                                                     |
| Width in mm<br>Height in mm                                                                              | 865<br>220                                                                                                                                                                                              |
| Width in mm<br>Height in mm<br>Interior depth                                                            | 865<br>220<br>200                                                                                                                                                                                       |
| Width in mm<br>Height in mm<br>Interior depth<br>Collection                                              | 865<br>220<br>200<br>Timeline 50 flat                                                                                                                                                                   |
| Width in mm<br>Height in mm<br>Interior depth<br>Collection<br>Material                                  | 865<br>220<br>200<br>Timeline 50 flat<br>Ceramic                                                                                                                                                        |
| Width in mm<br>Height in mm<br>Interior depth<br>Collection<br>Material<br>Colour name                   | 865<br>220<br>200<br>Timeline 50 flat<br>Ceramic<br>White Alpin CeramicPlus<br>Grate: Stainless steel Valve:                                                                                            |
| Width in mm<br>Height in mm<br>Interior depth<br>Collection<br>Material<br>Colour name<br>Other material | 865<br>220<br>200<br>Timeline 50 flat<br>Ceramic<br>White Alpin CeramicPlus<br>Grate: Stainless steel Valve:<br>Stainless steel                                                                         |
| Width in mmHeight in mmInterior depthCollectionMaterialColour nameOther materialPosition of main bowl    | 865<br>220<br>200<br>Timeline 50 flat<br>Ceramic<br>White Alpin CeramicPlus<br>Grate: Stainless steel Valve:<br>Stainless steel<br>Basin, reversible                                                    |