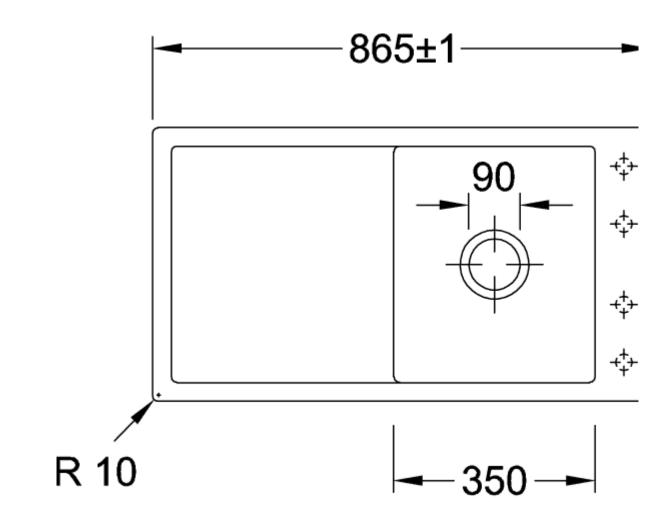

## TECHNICAL DRAWINGS

## PRODUCT INFORMATION

| Article title                                                                                            | Villeroy & Boch Timeline 50 flat<br>Flush-mounted sink, included<br>Waste system pop-up, of Ceramic,<br>865 x 475 mm, White Alpin<br>CeramicPlus                                                        |
|----------------------------------------------------------------------------------------------------------|---------------------------------------------------------------------------------------------------------------------------------------------------------------------------------------------------------|
| Article number                                                                                           | 33072FR1                                                                                                                                                                                                |
| Assembly / Assembly type                                                                                 | flush-fitting installation                                                                                                                                                                              |
| Assembly instructions                                                                                    | minimum unit width: 50 cm, For<br>flush-fit installation in natural stone<br>or artificial stone countertops <br>Minimum thickness of the<br>countertop when placed with a<br>dishwasher: at least 4 cm |
| Scope of delivery                                                                                        | 1 x sink , 1 x pop-up waste system<br>1 x cover cap, round                                                                                                                                              |
|                                                                                                          |                                                                                                                                                                                                         |
| Length in mm                                                                                             | 475                                                                                                                                                                                                     |
| Length in mm<br>Width in mm                                                                              | 475<br>865                                                                                                                                                                                              |
| •                                                                                                        |                                                                                                                                                                                                         |
| Width in mm                                                                                              | 865                                                                                                                                                                                                     |
| Width in mm<br>Height in mm                                                                              | 865<br>220                                                                                                                                                                                              |
| Width in mm<br>Height in mm<br>Interior depth                                                            | 865<br>220<br>200                                                                                                                                                                                       |
| Width in mm<br>Height in mm<br>Interior depth<br>Collection                                              | 865<br>220<br>200<br>Timeline 50 flat                                                                                                                                                                   |
| Width in mm<br>Height in mm<br>Interior depth<br>Collection<br>Material                                  | 865<br>220<br>200<br>Timeline 50 flat<br>Ceramic                                                                                                                                                        |
| Width in mm<br>Height in mm<br>Interior depth<br>Collection<br>Material<br>Colour name                   | 865<br>220<br>200<br>Timeline 50 flat<br>Ceramic<br>White Alpin CeramicPlus<br>Grate: Stainless steel Valve:                                                                                            |
| Width in mm<br>Height in mm<br>Interior depth<br>Collection<br>Material<br>Colour name<br>Other material | 865<br>220<br>200<br>Timeline 50 flat<br>Ceramic<br>White Alpin CeramicPlus<br>Grate: Stainless steel Valve:<br>Stainless steel                                                                         |
| Width in mmHeight in mmInterior depthCollectionMaterialColour nameOther materialPosition of main bowl    | 865<br>220<br>200<br>Timeline 50 flat<br>Ceramic<br>White Alpin CeramicPlus<br>Grate: Stainless steel Valve:<br>Stainless steel<br>Basin, reversible                                                    |