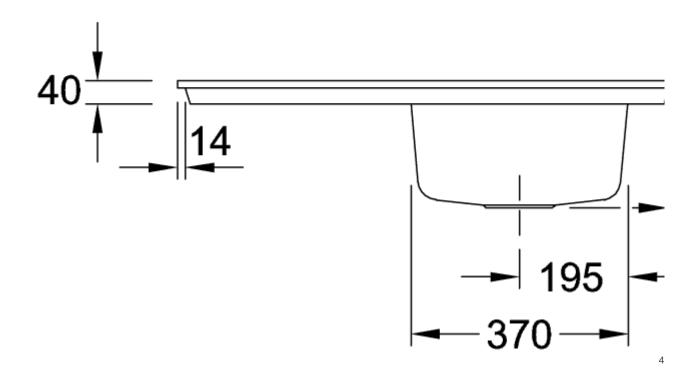

## TECHNICAL DRAWINGS

## PRODUCT INFORMATION

| Article title                                                                                            | Villeroy & Boch Timeline 50 flat<br>Flush-mounted sink, included<br>Waste system pop-up, of Ceramic,<br>865 x 475 mm, White Alpin<br>CeramicPlus                                                        |
|----------------------------------------------------------------------------------------------------------|---------------------------------------------------------------------------------------------------------------------------------------------------------------------------------------------------------|
| Article number                                                                                           | 33072FR1                                                                                                                                                                                                |
| Assembly / Assembly type                                                                                 | flush-fitting installation                                                                                                                                                                              |
| Assembly instructions                                                                                    | minimum unit width: 50 cm, For<br>flush-fit installation in natural stone<br>or artificial stone countertops <br>Minimum thickness of the<br>countertop when placed with a<br>dishwasher: at least 4 cm |
| Scope of delivery                                                                                        | 1 x sink , 1 x pop-up waste system<br>1 x cover cap, round                                                                                                                                              |
|                                                                                                          |                                                                                                                                                                                                         |
| Length in mm                                                                                             | 475                                                                                                                                                                                                     |
| Length in mm<br>Width in mm                                                                              | 475<br>865                                                                                                                                                                                              |
| •                                                                                                        |                                                                                                                                                                                                         |
| Width in mm                                                                                              | 865                                                                                                                                                                                                     |
| Width in mm<br>Height in mm                                                                              | 865<br>220                                                                                                                                                                                              |
| Width in mm<br>Height in mm<br>Interior depth                                                            | 865<br>220<br>200                                                                                                                                                                                       |
| Width in mm<br>Height in mm<br>Interior depth<br>Collection                                              | 865<br>220<br>200<br>Timeline 50 flat                                                                                                                                                                   |
| Width in mm<br>Height in mm<br>Interior depth<br>Collection<br>Material                                  | 865<br>220<br>200<br>Timeline 50 flat<br>Ceramic                                                                                                                                                        |
| Width in mm<br>Height in mm<br>Interior depth<br>Collection<br>Material<br>Colour name                   | 865<br>220<br>200<br>Timeline 50 flat<br>Ceramic<br>White Alpin CeramicPlus<br>Grate: Stainless steel Valve:                                                                                            |
| Width in mm<br>Height in mm<br>Interior depth<br>Collection<br>Material<br>Colour name<br>Other material | 865<br>220<br>200<br>Timeline 50 flat<br>Ceramic<br>White Alpin CeramicPlus<br>Grate: Stainless steel Valve:<br>Stainless steel                                                                         |
| Width in mmHeight in mmInterior depthCollectionMaterialColour nameOther materialPosition of main bowl    | 865<br>220<br>200<br>Timeline 50 flat<br>Ceramic<br>White Alpin CeramicPlus<br>Grate: Stainless steel Valve:<br>Stainless steel<br>Basin, reversible                                                    |