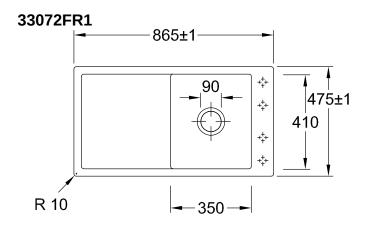

## 33072FR1

## PRODUCT INFORMATION

| Article title                                                                                            | Villeroy & Boch Timeline 50 flat<br>Flush-mounted sink, included<br>Waste system pop-up, of Ceramic,<br>865 x 475 mm, White Alpin<br>CeramicPlus                                                        |
|----------------------------------------------------------------------------------------------------------|---------------------------------------------------------------------------------------------------------------------------------------------------------------------------------------------------------|
| Article number                                                                                           | 33072FR1                                                                                                                                                                                                |
| Assembly / Assembly type                                                                                 | flush-fitting installation                                                                                                                                                                              |
| Assembly instructions                                                                                    | minimum unit width: 50 cm, For<br>flush-fit installation in natural stone<br>or artificial stone countertops <br>Minimum thickness of the<br>countertop when placed with a<br>dishwasher: at least 4 cm |
| Scope of delivery                                                                                        | 1 x sink , 1 x pop-up waste system<br>1 x cover cap, round                                                                                                                                              |
|                                                                                                          |                                                                                                                                                                                                         |
| Length in mm                                                                                             | 475                                                                                                                                                                                                     |
| Length in mm<br>Width in mm                                                                              | 475<br>865                                                                                                                                                                                              |
| •                                                                                                        |                                                                                                                                                                                                         |
| Width in mm                                                                                              | 865                                                                                                                                                                                                     |
| Width in mm<br>Height in mm                                                                              | 865<br>220                                                                                                                                                                                              |
| Width in mm<br>Height in mm<br>Interior depth                                                            | 865<br>220<br>200                                                                                                                                                                                       |
| Width in mm<br>Height in mm<br>Interior depth<br>Collection                                              | 865<br>220<br>200<br>Timeline 50 flat                                                                                                                                                                   |
| Width in mm<br>Height in mm<br>Interior depth<br>Collection<br>Material                                  | 865<br>220<br>200<br>Timeline 50 flat<br>Ceramic                                                                                                                                                        |
| Width in mm<br>Height in mm<br>Interior depth<br>Collection<br>Material<br>Colour name                   | 865<br>220<br>200<br>Timeline 50 flat<br>Ceramic<br>White Alpin CeramicPlus<br>Grate: Stainless steel Valve:                                                                                            |
| Width in mm<br>Height in mm<br>Interior depth<br>Collection<br>Material<br>Colour name<br>Other material | 865<br>220<br>200<br>Timeline 50 flat<br>Ceramic<br>White Alpin CeramicPlus<br>Grate: Stainless steel Valve:<br>Stainless steel                                                                         |
| Width in mmHeight in mmInterior depthCollectionMaterialColour nameOther materialPosition of main bowl    | 865<br>220<br>200<br>Timeline 50 flat<br>Ceramic<br>White Alpin CeramicPlus<br>Grate: Stainless steel Valve:<br>Stainless steel<br>Basin, reversible                                                    |