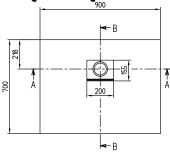

### PRODUCT INFORMATION

| Article title                        | Villeroy & Boch Squaro Infinity<br>Rectangular shower tray, 900 x 700<br>x 40 mm, anthracite                                                 |
|--------------------------------------|----------------------------------------------------------------------------------------------------------------------------------------------|
| Article number                       | UDQ9070SQI2BV-1S                                                                                                                             |
| Assembly / Assembly type             | Surface-mounted, Corner installation, on left Corner installation, on right flush-fitting installation                                       |
| Assembly instructions                | Quaryl shower trays can be cut to size on site in accordance with the installation instructions; see pro.villeroy-boch for a detailed video. |
| Scope of delivery                    | $1\ x$ rectangular shower tray , $1\ x$ outlet cover in matching matt colour with chrome-plated strip                                        |
| Length in mm                         | 900                                                                                                                                          |
| Width in mm                          | 700                                                                                                                                          |
| Height in mm                         | 40                                                                                                                                           |
| Interior depth                       | 15                                                                                                                                           |
| Collection                           | Squaro Infinity                                                                                                                              |
| Material                             | Quaryl®                                                                                                                                      |
| Colour name                          | anthracite                                                                                                                                   |
| Other material                       | Outlet cover: Acrylic                                                                                                                        |
| Other surfaces                       | Outlet cover: matt                                                                                                                           |
| Design Awards                        | iF Product Design Award 2016                                                                                                                 |
| Shape                                | Rectangle                                                                                                                                    |
| Colour designation                   | anthracite                                                                                                                                   |
| Other colour designations            | Outlet cover: anthracite                                                                                                                     |
| Antibacterial surface (with AntiBac) | No                                                                                                                                           |
| Easy surface cleaning (CeramicPlus)  | No                                                                                                                                           |
| With slip resistance                 | No                                                                                                                                           |

## UDQ9070SQI2BV-1S

#### SQUARO INFINITY UDQ9070SQI2B