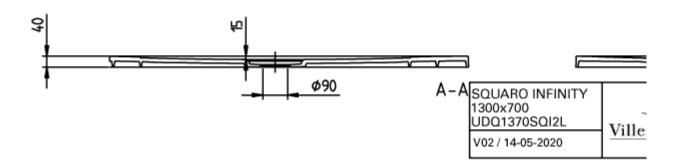

|
| Other colour designations            | Outlet cover: anthracite                                                                                                                     |
| Antibacterial surface (with AntiBac) | No                                                                                                                                           |
| Easy surface cleaning (CeramicPlus)  | No                                                                                                                                           |
| With slip resistance                 | No                                                                                                                                           |

### TECHNICAL DRAWINGS

### UDQ1370SQI2LV-1S





# UDQ1370SQI2LV-1S