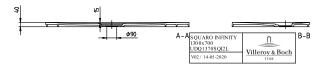

olour designations            | Outlet cover: anthracite                                                                                                                     |
| Antibacterial surface (with AntiBac) | No                                                                                                                                           |
| Easy surface cleaning (CeramicPlus)  | No                                                                                                                                           |
| With slip resistance                 | No                                                                                                                                           |

### TECHNICAL DRAWINGS

### UDQ1370SQI2LV-1S





# UDQ1370SQI2LV-1S