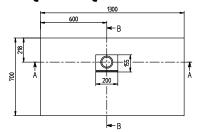

colour designations            | Outlet cover: anthracite                                                                                                                     |
| Antibacterial surface (with AntiBac) | No                                                                                                                                           |
| Easy surface cleaning (CeramicPlus)  | No                                                                                                                                           |
| With slip resistance                 | No                                                                                                                                           |

### TECHNICAL DRAWINGS

### UDQ1370SQI2LV-1S





# UDQ1370SQI2LV-1S