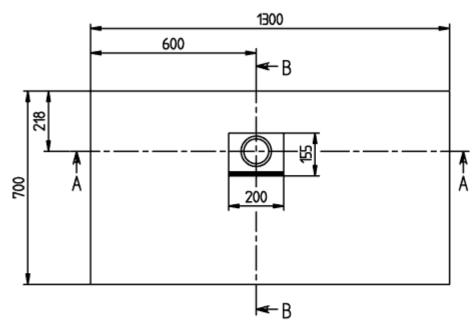

|
| Other colour designations            | Outlet cover: anthracite                                                                                                                     |
| Antibacterial surface (with AntiBac) | No                                                                                                                                           |
| Easy surface cleaning (CeramicPlus)  | No                                                                                                                                           |
| With slip resistance                 | No                                                                                                                                           |

### TECHNICAL DRAWINGS

### UDQ1370SQI2LV-1S





# UDQ1370SQI2LV-1S