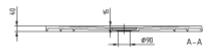

: anthracite                                                                                                                                 |
| Antibacterial surface (with AntiBac)   | No                                                                                                                                                       |
| Easy surface cleaning<br>(CeramicPlus) | No                                                                                                                                                       |
| With slip resistance                   | No                                                                                                                                                       |

## TECHNICAL DRAWINGS



#### SQUARO INFINITY UDQ1275SQI2B





\_\_\_\_\_

# UDQ1275SQI2BV-1S





### SQUARO INFINITY UDQ1275SQI2B

0 V

B-B