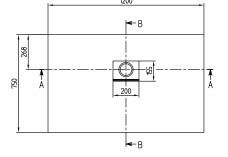

## PRODUCT INFORMATION

| Article title                          | Villeroy & Boch Squaro Infinity<br>Rectangular shower tray, 1200 x<br>750 x 40 mm, anthracite                                                            |
|----------------------------------------|----------------------------------------------------------------------------------------------------------------------------------------------------------|
| Article number                         | UDQ1275SQI2BV-1S                                                                                                                                         |
| Assembly / Assembly type               | Surface-mounted, Corner<br>installation, on left Corner<br>installation, on right flush-fitting<br>installation                                          |
| Assembly instructions                  | Quaryl shower trays can be cut to<br>size on site in accordance with the<br>installation instructions; see<br>pro.villeroy-boch for a detailed<br>video. |
| Scope of delivery                      | 1 x rectangular shower tray , 1 x outlet cover in matching matt colour with chrome-plated strip                                                          |
| Length in mm                           | 1200                                                                                                                                                     |
| Width in mm                            | 750                                                                                                                                                      |
| Height in mm                           | 40                                                                                                                                                       |
| Interior depth                         | 15                                                                                                                                                       |
| Collection                             | Squaro Infinity                                                                                                                                          |
| Material                               | Quaryl®                                                                                                                                                  |
| Colour name                            | anthracite                                                                                                                                               |
| Other material                         | Outlet cover: Acrylic                                                                                                                                    |
| Other surfaces                         | Outlet cover: matt                                                                                                                                       |
| Design Awards                          | iF Product Design Award 2016                                                                                                                             |
| Shape                                  | Rectangle                                                                                                                                                |
| Colour designation                     | anthracite                                                                                                                                               |
| Other colour designations              | Outlet cover: anthracite                                                                                                                                 |
| Antibacterial surface (with AntiBac)   | No                                                                                                                                                       |
| Easy surface cleaning<br>(CeramicPlus) | No                                                                                                                                                       |
| With slip resistance                   | No                                                                                                                                                       |

# UDQ1275SQI2BV-1S