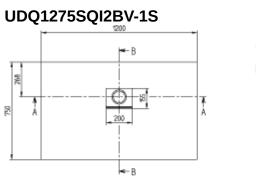

## PRODUCT INFORMATION

| Article title                          | Villeroy & Boch Squaro Infinity<br>Rectangular shower tray, 1200 x<br>750 x 40 mm, anthracite                                                            |
|----------------------------------------|----------------------------------------------------------------------------------------------------------------------------------------------------------|
| Article number                         | UDQ1275SQI2BV-1S                                                                                                                                         |
| Assembly / Assembly type               | Surface-mounted, Corner<br>installation, on left Corner<br>installation, on right flush-fitting<br>installation                                          |
| Assembly instructions                  | Quaryl shower trays can be cut to<br>size on site in accordance with the<br>installation instructions; see<br>pro.villeroy-boch for a detailed<br>video. |
| Scope of delivery                      | 1 x rectangular shower tray , 1 x outlet cover in matching matt colour with chrome-plated strip                                                          |
| Length in mm                           | 1200                                                                                                                                                     |
| Width in mm                            | 750                                                                                                                                                      |
| Height in mm                           | 40                                                                                                                                                       |
| Interior depth                         | 15                                                                                                                                                       |
| Collection                             | Squaro Infinity                                                                                                                                          |
| Material                               | Quaryl®                                                                                                                                                  |
| Colour name                            | anthracite                                                                                                                                               |
| Other material                         | Outlet cover: Acrylic                                                                                                                                    |
| Other surfaces                         | Outlet cover: matt                                                                                                                                       |
| Design Awards                          | iF Product Design Award 2016                                                                                                                             |
| Shape                                  | Rectangle                                                                                                                                                |
| Colour designation                     | anthracite                                                                                                                                               |
| Other colour designations              | Outlet cover: anthracite                                                                                                                                 |
| Antibacterial surface (with AntiBac)   | No                                                                                                                                                       |
| Easy surface cleaning<br>(CeramicPlus) | No                                                                                                                                                       |
| With slip resistance                   | No                                                                                                                                                       |

#### SQUARO INFINITY UDQ1275SQI2B

\_\_\_\_\_