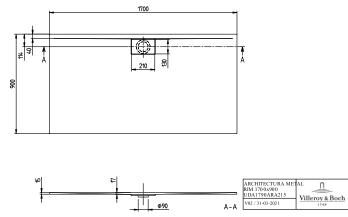

|
|  | With slip resistance                 | Yes                                                                                                                                                                                                                                                                                                                                                                                                                                                                                                                          |

# TECHNICAL DRAWINGS

### UDA1790ARA215GV-01





#### UDA1790ARA215GV-01