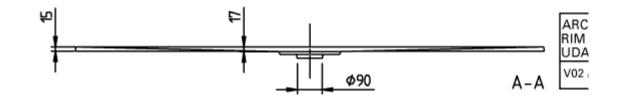

|
|  | With slip resistance                 | Yes                                                                                                                                                                                                                                                                                                                                                                                                                                                                                                                          |

# TECHNICAL DRAWINGS

### UDA1790ARA215GV-01





#### UDA1790ARA215GV-01