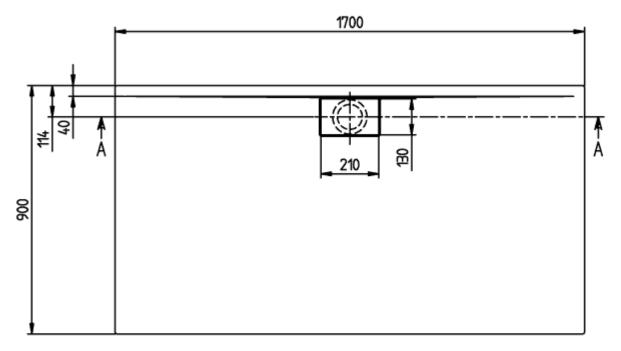

|
|  | With slip resistance                 | Yes                                                                                                                                                                                                                                                                                                                                                                                                                                                                                                                          |

# TECHNICAL DRAWINGS

### UDA1790ARA215GV-01





#### UDA1790ARA215GV-01