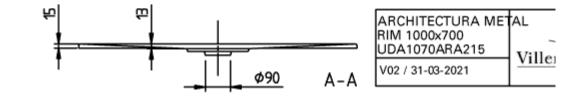

|
| With slip resistance                   | No                                                                                                                                                                                                                                                                                                                                                                                                                                                         |

## TECHNICAL DRAWINGS

## UDA1070ARA215V-01





#### UDA1070ARA215V-01