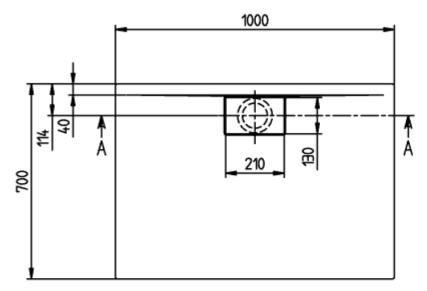

|
| With slip resistance                   | No                                                                                                                                                                                                                                                                                                                                                                                                                                                         |

## TECHNICAL DRAWINGS

## UDA1070ARA215V-01





#### UDA1070ARA215V-01