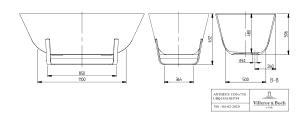

|
| Colour designation        | White Alpin                                                                   |
| Other colour designations | Frame: Chrome                                                                 |
| With slip resistance      | No                                                                            |
| Outlet / outlet           | central outlet                                                                |
| Interior form             | oval                                                                          |
| SilentFlow                | No                                                                            |

# TECHNICAL DRAWINGS

# UBQ155ANH7F400V-01





2

# UBQ155ANH7F400V-01