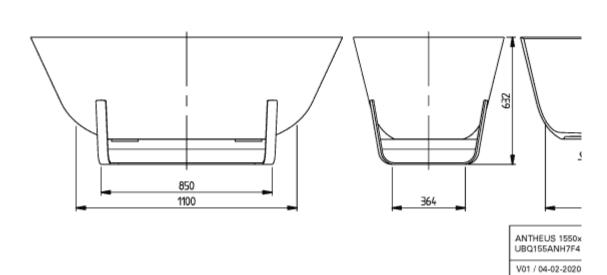

#### PRODUCT INFORMATION

| Article title             | Villeroy & Boch Antheus Free-<br>standing bath, 1550 x 750 mm,<br>White Alpin |
|---------------------------|-------------------------------------------------------------------------------|
| Article number            | UBQ155ANH7F400V-01                                                            |
| Assembly / Assembly type  | freestanding                                                                  |
| Scope of delivery         | 1 x free-standing bath , 1 x stainless steel frame                            |
| Length in mm              | 1550                                                                          |
| Width in mm               | 750                                                                           |
| Height in mm              | 632                                                                           |
| Interior depth            | 480                                                                           |
| Collection                | Antheus                                                                       |
| Material                  | Quaryl®                                                                       |
| Colour name               | White Alpin                                                                   |
| Other material            | Frame: Metal                                                                  |
| Other surfaces            | Frame: glossy                                                                 |
| With overflow             | No                                                                            |
| Number of people          | 1                                                                             |
| Shape                     | Free-standing                                                                 |
| Colour designation        | White Alpin                                                                   |
| Other colour designations | Frame: Chrome                                                                 |
| With slip resistance      | No                                                                            |
| Outlet / outlet           | central outlet                                                                |
| Interior form             | oval                                                                          |
| SilentFlow                | No                                                                            |

# TECHNICAL DRAWINGS