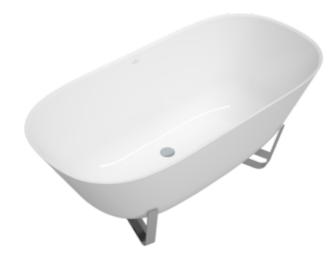

#### PRODUCT INFORMATION

| Article title             | Villeroy & Boch Antheus Free-<br>standing bath, 1550 x 750 mm,<br>White Alpin |
|---------------------------|-------------------------------------------------------------------------------|
| Article number            | UBQ155ANH7F400V-01                                                            |
| Assembly / Assembly type  | freestanding                                                                  |
| Scope of delivery         | 1 x free-standing bath , 1 x stainless steel frame                            |
| Length in mm              | 1550                                                                          |
| Width in mm               | 750                                                                           |
| Height in mm              | 632                                                                           |
| Interior depth            | 480                                                                           |
| Collection                | Antheus                                                                       |
| Material                  | Quaryl®                                                                       |
| Colour name               | White Alpin                                                                   |
| Other material            | Frame: Metal                                                                  |
| Other surfaces            | Frame: glossy                                                                 |
| With overflow             | No                                                                            |
| Number of people          | 1                                                                             |
| Shape                     | Free-standing                                                                 |
| Colour designation        | White Alpin                                                                   |
| Other colour designations | Frame: Chrome                                                                 |
| With slip resistance      | No                                                                            |
| Outlet / outlet           | central outlet                                                                |
| Interior form             | oval                                                                          |
| SilentFlow                | No                                                                            |