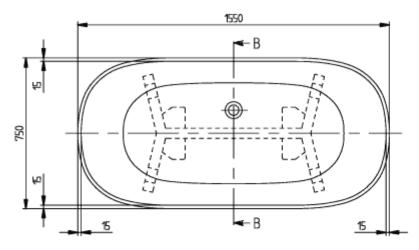

#### PRODUCT INFORMATION

| Article title             | Villeroy & Boch Antheus Free-<br>standing bath, 1550 x 750 mm,<br>White Alpin |
|---------------------------|-------------------------------------------------------------------------------|
| Article number            | UBQ155ANH7F400V-01                                                            |
| Assembly / Assembly type  | freestanding                                                                  |
| Scope of delivery         | 1 x free-standing bath , 1 x stainless steel frame                            |
| Length in mm              | 1550                                                                          |
| Width in mm               | 750                                                                           |
| Height in mm              | 632                                                                           |
| Interior depth            | 480                                                                           |
| Collection                | Antheus                                                                       |
| Material                  | Quaryl®                                                                       |
| Colour name               | White Alpin                                                                   |
| Other material            | Frame: Metal                                                                  |
| Other surfaces            | Frame: glossy                                                                 |
| With overflow             | No                                                                            |
| Number of people          | 1                                                                             |
| Shape                     | Free-standing                                                                 |
| Colour designation        | White Alpin                                                                   |
| Other colour designations | Frame: Chrome                                                                 |
| With slip resistance      | No                                                                            |
| Outlet / outlet           | central outlet                                                                |
| Interior form             | oval                                                                          |
| SilentFlow                | No                                                                            |

# TECHNICAL DRAWINGS