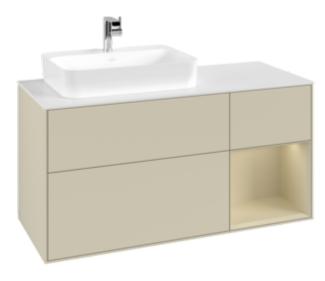

## PRODUCT INFORMATION

| Article title                     | Villeroy & Boch Finion Vanity unit,<br>with lighting, 3 pull-out<br>compartments, 1200 x 603 x 501<br>mm, Silk Grey Matt Lacquer / Silk<br>Grey Matt Lacquer / Glass White<br>Matt |
|-----------------------------------|------------------------------------------------------------------------------------------------------------------------------------------------------------------------------------|
| Article number                    | G401HJHJ                                                                                                                                                                           |
| Assembly / Assembly type          | wall-mounted                                                                                                                                                                       |
| Type of opening                   | 3 pull-out compartments                                                                                                                                                            |
| Equipment                         | 1 x wide glass drawer divider, 3 x<br>narrow glass drawer divider 1 x<br>accessory box S 1 x accessory box<br>M 3 x pull-out compartment with<br>non-slip mat                      |
| Scope of delivery                 | 1 x vanity unit , 1 x fastening set                                                                                                                                                |
| Position of washbasin             | washbasin on left                                                                                                                                                                  |
| Position of shelf unit            | right                                                                                                                                                                              |
| Depth in mm                       | 501                                                                                                                                                                                |
| Width in mm                       | 1200                                                                                                                                                                               |
| Height in mm                      | 603                                                                                                                                                                                |
| Collection                        | Finion                                                                                                                                                                             |
| Suitable for                      | selected surface-mounted washbasins                                                                                                                                                |
| Function                          | <ul><li>with SoftClosing</li><li>with lighting</li><li>with push-to-open function</li></ul>                                                                                        |
| Material front                    | MDF                                                                                                                                                                                |
| Surface of front                  | Paint                                                                                                                                                                              |
| Material body                     | MDF                                                                                                                                                                                |
| Surface of body                   | Paint                                                                                                                                                                              |
| Material shelf element            | MDF                                                                                                                                                                                |
| Surface of shelf unit             | Paint                                                                                                                                                                              |
| Material cover panel              | MDF                                                                                                                                                                                |
| Shape                             | Angular                                                                                                                                                                            |
| Colour designation                | Silk Grey Matt Lacquer                                                                                                                                                             |
| Colour designation of shelf unit  | Silk Grey Matt Lacquer                                                                                                                                                             |
| Colour designation of cover panel | Glass White Matt                                                                                                                                                                   |
| With lighting                     | Yes                                                                                                                                                                                |
| Smart home compatible             | No                                                                                                                                                                                 |