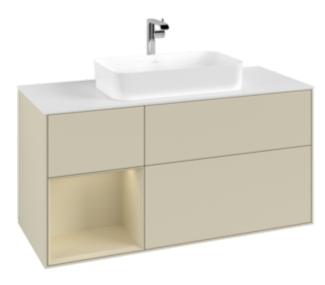

## FINION VANITY UNIT ANGULAR

## PRODUCT INFORMATION

| Article title                     | Villeroy & Boch Finion Vanity unit,<br>with lighting, 3 pull-out<br>compartments, 1200 x 603 x 501<br>mm, Silk Grey Matt Lacquer / Silk<br>Grey Matt Lacquer / Glass White<br>Matt |
|-----------------------------------|------------------------------------------------------------------------------------------------------------------------------------------------------------------------------------|
| Article number                    | G291HJHJ                                                                                                                                                                           |
| Assembly / Assembly type          | wall-mounted                                                                                                                                                                       |
| Type of opening                   | 3 pull-out compartments                                                                                                                                                            |
| Equipment                         | 1 x wide glass drawer divider , 3 x<br>narrow glass drawer divider 1 x<br>accessory box S 1 x accessory box<br>M 3 x pull-out compartment with<br>non-slip mat                     |
| Scope of delivery                 | 1 x vanity unit , 1 x fastening set                                                                                                                                                |
| Position of washbasin             | washbasin on the middle                                                                                                                                                            |
| Furniture with tap hole           | with drilled tap holes                                                                                                                                                             |
| Position of shelf unit            | left                                                                                                                                                                               |
| Depth in mm                       | 501                                                                                                                                                                                |
| Width in mm                       | 1200                                                                                                                                                                               |
| Height in mm                      | 603                                                                                                                                                                                |
| Collection                        | Finion                                                                                                                                                                             |
| Suitable for                      | selected surface-mounted washbasins                                                                                                                                                |
| Function                          | <ul><li>with SoftClosing</li><li>with lighting</li><li>with push-to-open function</li></ul>                                                                                        |
| Material front                    | MDF                                                                                                                                                                                |
| Surface of front                  | Paint                                                                                                                                                                              |
| Material body                     | MDF                                                                                                                                                                                |
| Surface of body                   | Paint                                                                                                                                                                              |
| Material shelf element            | MDF                                                                                                                                                                                |
| Surface of shelf unit             | Paint                                                                                                                                                                              |
| Material cover panel              | MDF                                                                                                                                                                                |
| Shape                             | Angular                                                                                                                                                                            |
| Colour designation                | Silk Grey Matt Lacquer                                                                                                                                                             |
| Colour designation of shelf unit  | Silk Grey Matt Lacquer                                                                                                                                                             |
| Colour designation of cover panel | Glass White Matt                                                                                                                                                                   |
| With lighting                     | Yes                                                                                                                                                                                |
| Smart home compatible             | No                                                                                                                                                                                 |