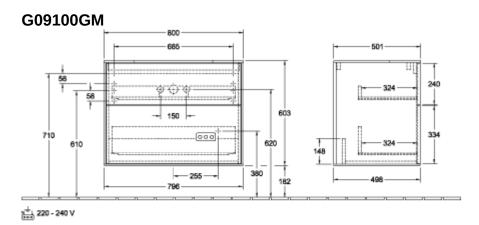

|
| Colour designation                | Olive Matt Lacquer                                                                                                                                 |
| Colour designation of cover panel | Glass White Matt                                                                                                                                   |
| With lighting                     | Yes                                                                                                                                                |
| Smart home compatible             | No                                                                                                                                                 |

## TECHNICAL DRAWINGS