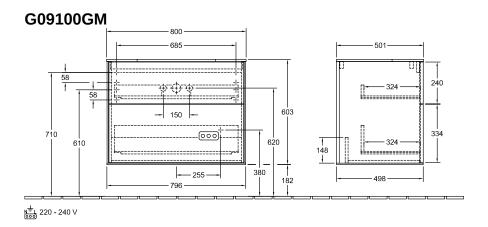

|
| Colour designation                | Olive Matt Lacquer                                                                                                                                 |
| Colour designation of cover panel | Glass White Matt                                                                                                                                   |
| With lighting                     | Yes                                                                                                                                                |
| Smart home compatible             | No                                                                                                                                                 |

## TECHNICAL DRAWINGS