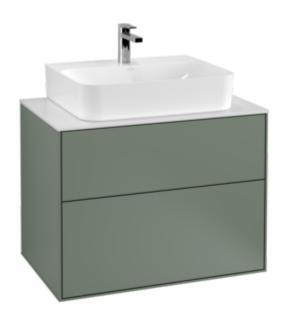

## PRODUCT INFORMATION

| Article title                     | Villeroy & Boch Finion Vanity unit,                                                                                                                |
|-----------------------------------|----------------------------------------------------------------------------------------------------------------------------------------------------|
|                                   | with lighting, 2 pull-out compartments, 800 x 603 x 501                                                                                            |
|                                   | mm, Olive Matt Lacquer / Glass                                                                                                                     |
|                                   | White Matt                                                                                                                                         |
| Article number                    | G09100GM                                                                                                                                           |
| Assembly / Assembly type          | wall-mounted                                                                                                                                       |
| Type of opening                   | 2 pull-out compartments                                                                                                                            |
| Equipment                         | 1 x wide glass drawer divider , 2 x pull-out compartment with non-slip mat 3 x narrow glass drawer divider 1 x accessory box S 1 x accessory box M |
| Scope of delivery                 | 1 x vanity unit , 1 x fastening set                                                                                                                |
| Position of washbasin             | washbasin on the middle                                                                                                                            |
| Position of shelf unit            | without                                                                                                                                            |
| Depth in mm                       | 501                                                                                                                                                |
| Width in mm                       | 800                                                                                                                                                |
| Height in mm                      | 603                                                                                                                                                |
| Collection                        | Finion                                                                                                                                             |
| Suitable for                      | selected washbasins                                                                                                                                |
| Function                          | <ul><li>with SoftClosing</li><li>with lighting</li><li>with push-to-open function</li></ul>                                                        |
| Material front                    | MDF                                                                                                                                                |
| Surface of front                  | Paint                                                                                                                                              |
| Material body                     | MDF                                                                                                                                                |
| Surface of body                   | Paint                                                                                                                                              |
| Material cover panel              | MDF                                                                                                                                                |
| Shape                             | Angular                                                                                                                                            |
| Colour designation                | Olive Matt Lacquer                                                                                                                                 |
| Colour designation of cover panel | Glass White Matt                                                                                                                                   |
| With lighting                     | Yes                                                                                                                                                |
| Smart home compatible             | No                                                                                                                                                 |