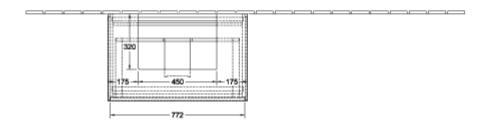

|
| Colour designation                | Olive Matt Lacquer                                                                                                                                 |
| Colour designation of cover panel | Glass White Matt                                                                                                                                   |
| With lighting                     | Yes                                                                                                                                                |
| Smart home compatible             | No                                                                                                                                                 |

## TECHNICAL DRAWINGS