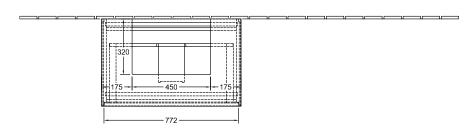

|
| Colour designation                | Olive Matt Lacquer                                                                                                                                 |
| Colour designation of cover panel | Glass White Matt                                                                                                                                   |
| With lighting                     | Yes                                                                                                                                                |
| Smart home compatible             | No                                                                                                                                                 |

## TECHNICAL DRAWINGS