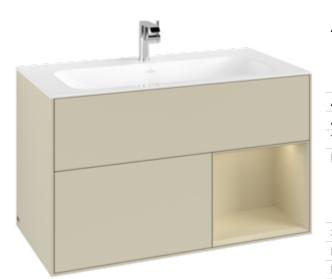

## FINION VANITY UNIT ANGULAR

## PRODUCT INFORMATION

| Article title                    | Villeroy & Boch Finion Vanity unit,<br>with lighting, 2 pull-out<br>compartments, 996 x 591 x 498<br>mm, Silk Grey Matt Lacquer / Silk<br>Grey Matt Lacquer    |
|----------------------------------|----------------------------------------------------------------------------------------------------------------------------------------------------------------|
| Article number                   | G040HJHJ                                                                                                                                                       |
| Assembly / Assembly type         | wall-mounted                                                                                                                                                   |
| Type of opening                  | 2 pull-out compartments                                                                                                                                        |
| Equipment                        | 1 x wide glass drawer divider , 2 x<br>pull-out compartment with non-slip<br>mat 3 x narrow glass drawer divider<br>1 x accessory box S 1 x accessory<br>box M |
| Scope of delivery                | 1 x vanity unit , 1 x fastening set                                                                                                                            |
| Position of washbasin            | washbasin on the middle                                                                                                                                        |
| Position of shelf unit           | right                                                                                                                                                          |
| Depth in mm                      | 498                                                                                                                                                            |
| Width in mm                      | 996                                                                                                                                                            |
| Height in mm                     | 591                                                                                                                                                            |
| Collection                       | Finion                                                                                                                                                         |
| Suitable for                     | selected vanity washbasins                                                                                                                                     |
| Function                         | <ul><li>with SoftClosing</li><li>with lighting</li><li>with push-to-open function</li></ul>                                                                    |
| Material front                   | MDF                                                                                                                                                            |
| Surface of front                 | Paint                                                                                                                                                          |
| Material body                    | MDF                                                                                                                                                            |
| Surface of body                  | Paint                                                                                                                                                          |
| Material shelf element           | MDF                                                                                                                                                            |
| Surface of shelf unit            | Paint                                                                                                                                                          |
| Shape                            | Angular                                                                                                                                                        |
| Colour designation               | Silk Grey Matt Lacquer                                                                                                                                         |
| Colour designation of shelf unit | Silk Grey Matt Lacquer                                                                                                                                         |
| With lighting                    | Yes                                                                                                                                                            |
| Smart home compatible            | No                                                                                                                                                             |
|                                  |                                                                                                                                                                |