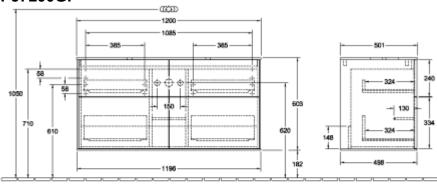

| Glossy White Lacquer                                                                                                                                           |
| Colour designation of cover panel | Glass White Matt                                                                                                                                               |
| With lighting                     | No                                                                                                                                                             |
| Smart home compatible             | No                                                                                                                                                             |

# TECHNICAL DRAWINGS

### F67100GF





#### F67100GF