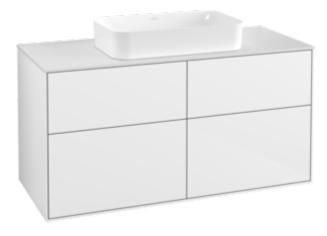

## PRODUCT INFORMATION

| Article title                     | Villeroy & Boch Finion Vanity unit, 4 pull-out compartments, 1200 x 603 x 501 mm, Glossy White Lacquer / Glass White Matt                                      |
|-----------------------------------|----------------------------------------------------------------------------------------------------------------------------------------------------------------|
| Article number                    | F67100GF                                                                                                                                                       |
| Assembly / Assembly type          | wall-mounted                                                                                                                                                   |
| Type of opening                   | 4 pull-out compartments                                                                                                                                        |
| Equipment                         | 2 x wide glass drawer divider , 6 x<br>narrow glass drawer divider 2 x<br>accessory box S 2 x accessory box<br>M 4 x pull-out compartment with<br>non-slip mat |
| Scope of delivery                 | 1x vanity unit , $1x$ fastening set                                                                                                                            |
| Position of washbasin             | washbasin on the middle                                                                                                                                        |
| Furniture with tap hole           | without drilled tap holes                                                                                                                                      |
| Position of shelf unit            | without                                                                                                                                                        |
| Depth in mm                       | 501                                                                                                                                                            |
| Width in mm                       | 1200                                                                                                                                                           |
| Height in mm                      | 603                                                                                                                                                            |
| Collection                        | Finion                                                                                                                                                         |
| Suitable for                      | selected surface-mounted washbasins                                                                                                                            |
| Function                          | <ul><li>with SoftClosing</li><li>with push-to-open function</li></ul>                                                                                          |
| Material front                    | MDF                                                                                                                                                            |
| Surface of front                  | Paint                                                                                                                                                          |
| Material body                     | MDF                                                                                                                                                            |
| Surface of body                   | Paint                                                                                                                                                          |
| Material cover panel              | MDF                                                                                                                                                            |
| Shape                             | Angular                                                                                                                                                        |
| Colour designation                | Glossy White Lacquer                                                                                                                                           |
| Colour designation of cover panel | Glass White Matt                                                                                                                                               |
| With lighting                     | No                                                                                                                                                             |
| Smart home compatible             | No                                                                                                                                                             |