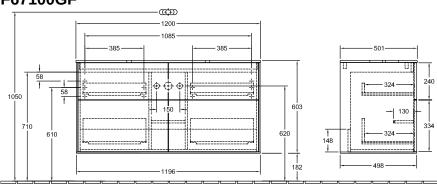

acquer                                                                                                                                           |
| Colour designation of cover panel | Glass White Matt                                                                                                                                               |
| With lighting                     | No                                                                                                                                                             |
| Smart home compatible             | No                                                                                                                                                             |

# TECHNICAL DRAWINGS

### F67100GF





#### F67100GF