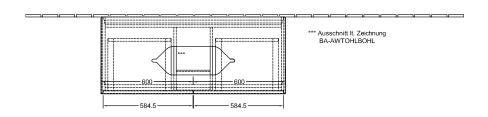

quer                                                                                                                                           |
| Colour designation of cover panel | Glass White Matt                                                                                                                                               |
| With lighting                     | No                                                                                                                                                             |
| Smart home compatible             | No                                                                                                                                                             |

# TECHNICAL DRAWINGS

### F67100GF





#### F67100GF