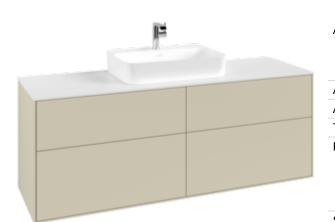

## FINION VANITY UNIT ANGULAR

## PRODUCT INFORMATION

| Article title                     | Villeroy & Boch Finion Vanity unit, 4<br>pull-out compartments, 1600 x 603<br>x 501 mm, Silk Grey Matt Lacquer /<br>Glass White Matt                           |
|-----------------------------------|----------------------------------------------------------------------------------------------------------------------------------------------------------------|
| Article number                    | F44100HJ                                                                                                                                                       |
| Assembly / Assembly type          | wall-mounted                                                                                                                                                   |
| Type of opening                   | 4 pull-out compartments                                                                                                                                        |
| Equipment                         | 2 x wide glass drawer divider , 6 x<br>narrow glass drawer divider 2 x<br>accessory box S 2 x accessory box<br>M 4 x pull-out compartment with<br>non-slip mat |
| Scope of delivery                 | 1 x vanity unit , 1 x fastening set                                                                                                                            |
| Position of washbasin             | washbasin on the middle                                                                                                                                        |
| Position of shelf unit            | without                                                                                                                                                        |
| Depth in mm                       | 501                                                                                                                                                            |
| Width in mm                       | 1600                                                                                                                                                           |
| Height in mm                      | 603                                                                                                                                                            |
| Collection                        | Finion                                                                                                                                                         |
| Suitable for                      | selected surface-mounted washbasins                                                                                                                            |
| Function                          | <ul><li>with SoftClosing</li><li>with push-to-open function</li></ul>                                                                                          |
| Material front                    | MDF                                                                                                                                                            |
| Surface of front                  | Paint                                                                                                                                                          |
| Material body                     | MDF                                                                                                                                                            |
| Surface of body                   | Paint                                                                                                                                                          |
| Material cover panel              | MDF                                                                                                                                                            |
| Shape                             | Angular                                                                                                                                                        |
| Colour designation                | Silk Grey Matt Lacquer                                                                                                                                         |
| Colour designation of cover panel | Glass White Matt                                                                                                                                               |
| With lighting                     | No                                                                                                                                                             |
| Smart home compatible             | No                                                                                                                                                             |