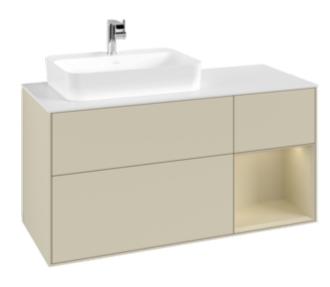

## PRODUCT INFORMATION

| Article title                     | Villeroy & Boch Finion Vanity unit,<br>with lighting, 3 pull-out<br>compartments, 1200 x 603 x 501<br>mm, Silk Grey Matt Lacquer / Silk<br>Grey Matt Lacquer / Glass White<br>Matt |
|-----------------------------------|------------------------------------------------------------------------------------------------------------------------------------------------------------------------------------|
| Article number                    | F401HJHJ                                                                                                                                                                           |
| Assembly / Assembly type          | wall-mounted                                                                                                                                                                       |
| Type of opening                   | 3 pull-out compartments                                                                                                                                                            |
| Equipment                         | 1 x wide glass drawer divider , 3 x<br>narrow glass drawer divider 1 x<br>accessory box S 1 x accessory box<br>M 3 x pull-out compartment with<br>non-slip mat                     |
| Scope of delivery                 | 1 x vanity unit , 1 x fastening set                                                                                                                                                |
| Position of washbasin             | washbasin on left                                                                                                                                                                  |
| Position of shelf unit            | right                                                                                                                                                                              |
| Depth in mm                       | 501                                                                                                                                                                                |
| Width in mm                       | 1200                                                                                                                                                                               |
| Height in mm                      | 603                                                                                                                                                                                |
| Collection                        | Finion                                                                                                                                                                             |
| Suitable for                      | selected surface-mounted washbasins                                                                                                                                                |
| Function                          | <ul><li>with SoftClosing</li><li>with lighting</li><li>with push-to-open function</li></ul>                                                                                        |
| Material front                    | MDF                                                                                                                                                                                |
| Surface of front                  | Paint                                                                                                                                                                              |
| Material body                     | MDF                                                                                                                                                                                |
| Surface of body                   | Paint                                                                                                                                                                              |
| Material shelf element            | MDF                                                                                                                                                                                |
| Surface of shelf unit             | Paint                                                                                                                                                                              |
| Material cover panel              | MDF                                                                                                                                                                                |
| Shape                             | Angular                                                                                                                                                                            |
| Colour designation                | Silk Grey Matt Lacquer                                                                                                                                                             |
| Colour designation of shelf unit  | Silk Grey Matt Lacquer                                                                                                                                                             |
| Colour designation of cover panel | Glass White Matt                                                                                                                                                                   |
| With lighting                     | Yes                                                                                                                                                                                |
| Smart home compatible             | No                                                                                                                                                                                 |