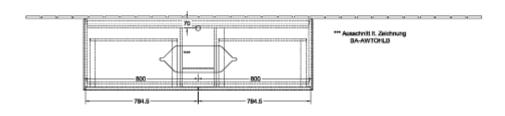

| Glossy White Lacquer                                                                                                                                           |
| Colour designation of cover panel | Glass White Matt                                                                                                                                               |
| With lighting                     | No                                                                                                                                                             |
| Smart home compatible             | No                                                                                                                                                             |

# TECHNICAL DRAWINGS

### F32100GF





#### F32100GF