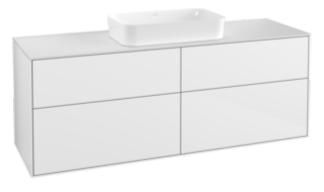

## PRODUCT INFORMATION

| Article title                     | Villeroy & Boch Finion Vanity unit, 4 pull-out compartments, 1600 x 603 x 501 mm, Glossy White Lacquer / Glass White Matt                                      |
|-----------------------------------|----------------------------------------------------------------------------------------------------------------------------------------------------------------|
| Article number                    | F32100GF                                                                                                                                                       |
| Assembly / Assembly type          | wall-mounted                                                                                                                                                   |
| Type of opening                   | 4 pull-out compartments                                                                                                                                        |
| Equipment                         | 2 x wide glass drawer divider , 6 x<br>narrow glass drawer divider 2 x<br>accessory box S 2 x accessory box<br>M 4 x pull-out compartment with<br>non-slip mat |
| Scope of delivery                 | 1x vanity unit , $1x$ fastening set                                                                                                                            |
| Position of washbasin             | washbasin on the middle                                                                                                                                        |
| Furniture with tap hole           | with drilled tap holes                                                                                                                                         |
| Position of shelf unit            | without                                                                                                                                                        |
| Depth in mm                       | 501                                                                                                                                                            |
| Width in mm                       | 1600                                                                                                                                                           |
| Height in mm                      | 603                                                                                                                                                            |
| Collection                        | Finion                                                                                                                                                         |
| Suitable for                      | selected surface-mounted washbasins                                                                                                                            |
| Function                          | <ul><li>with SoftClosing</li><li>with push-to-open function</li></ul>                                                                                          |
| Material front                    | MDF                                                                                                                                                            |
| Surface of front                  | Paint                                                                                                                                                          |
| Material body                     | MDF                                                                                                                                                            |
| Surface of body                   | Paint                                                                                                                                                          |
| Material cover panel              | MDF                                                                                                                                                            |
| Shape                             | Angular                                                                                                                                                        |
| Colour designation                | Glossy White Lacquer                                                                                                                                           |
| Colour designation of cover panel | Glass White Matt                                                                                                                                               |
| With lighting                     | No                                                                                                                                                             |
| Smart home compatible             | No                                                                                                                                                             |