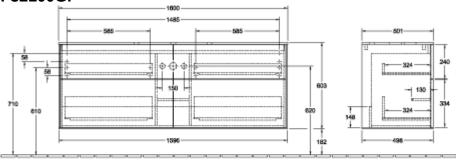

| Glossy White Lacquer                                                                                                                                           |
| Colour designation of cover panel | Glass White Matt                                                                                                                                               |
| With lighting                     | No                                                                                                                                                             |
| Smart home compatible             | No                                                                                                                                                             |

# TECHNICAL DRAWINGS

### F32100GF





#### F32100GF