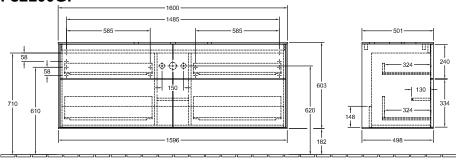

acquer                                                                                                                                           |
| Colour designation of cover panel | Glass White Matt                                                                                                                                               |
| With lighting                     | No                                                                                                                                                             |
| Smart home compatible             | No                                                                                                                                                             |

# TECHNICAL DRAWINGS

### F32100GF





#### F32100GF