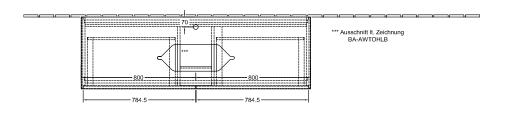

quer                                                                                                                                           |
| Colour designation of cover panel | Glass White Matt                                                                                                                                               |
| With lighting                     | No                                                                                                                                                             |
| Smart home compatible             | No                                                                                                                                                             |

# TECHNICAL DRAWINGS

### F32100GF





#### F32100GF