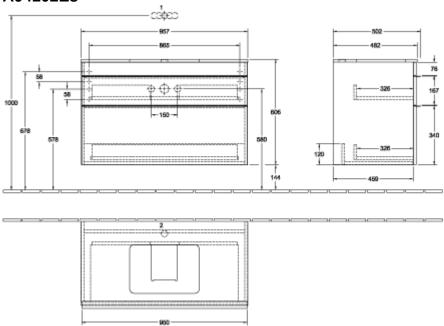

| White Wood                                                                                                            |
| Colour designation of cover panel | White Wood                                                                                                            |
| Other colour designations         | Handle: White                                                                                                         |
| With lighting                     | No                                                                                                                    |
| Smart home compatible             | No                                                                                                                    |

# TECHNICAL DRAWINGS

## A94102E8



#### A94102E8