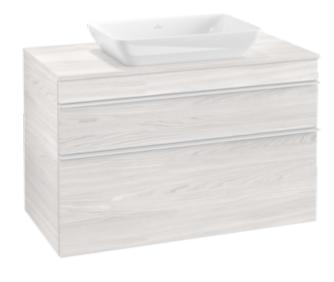

## PRODUCT INFORMATION

| Article title                     | Villeroy & Boch Venticello Vanity<br>unit, 2 pull-out compartments, 957 x<br>606 x 502 mm, White Wood / White<br>Wood |
|-----------------------------------|-----------------------------------------------------------------------------------------------------------------------|
| Article number                    | A94102E8                                                                                                              |
| Assembly / Assembly type          | wall-mounted                                                                                                          |
| Type of opening                   | 2 pull-out compartments                                                                                               |
| Equipment                         | 1 x wide glass drawer divider , 2 x<br>narrow glass drawer divider 1 x<br>accessory box L 2 x pull-out<br>compartment |
| Scope of delivery                 | $1 \times \text{vanity unit}$ , $1 \times \text{fastening set}$                                                       |
| Position of washbasin             | washbasin on the middle                                                                                               |
| Furniture with tap hole           | Tap hole pre-drilled at the factory                                                                                   |
| Depth in mm                       | 502                                                                                                                   |
| Width in mm                       | 957                                                                                                                   |
| Height in mm                      | 606                                                                                                                   |
| Depth with handle mm              | 502                                                                                                                   |
| Depth without handle mm           | 477                                                                                                                   |
| Collection                        | Venticello                                                                                                            |
| Suitable for                      | selected surface-mounted washbasins                                                                                   |
| Function                          | with SoftClosing                                                                                                      |
| Material front                    | MDF                                                                                                                   |
| Surface of front                  | Film                                                                                                                  |
| Material body                     | Chipboard                                                                                                             |
| Surface of body                   | Direct coating                                                                                                        |
| Material cover panel              | Chipboard                                                                                                             |
| Other material                    | Handle: aluminium                                                                                                     |
| Other surfaces                    | Handle: Paint, matt                                                                                                   |
| Shape                             | Angular                                                                                                               |
| Colour designation                | White Wood                                                                                                            |
| Colour designation of cover panel | White Wood                                                                                                            |
| Other colour designations         | Handle: White                                                                                                         |
| With lighting                     | No                                                                                                                    |
| Smart home compatible             | No                                                                                                                    |