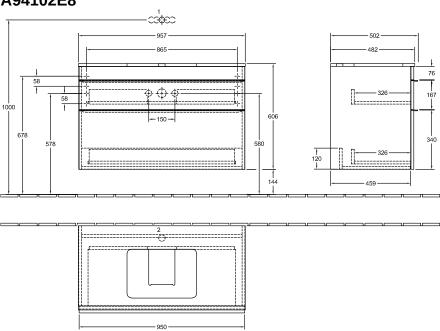

Wood                                                                                                            |
| Colour designation of cover panel | White Wood                                                                                                            |
| Other colour designations         | Handle: White                                                                                                         |
| With lighting                     | No                                                                                                                    |
| Smart home compatible             | No                                                                                                                    |

# TECHNICAL DRAWINGS

## A94102E8



#### A94102E8